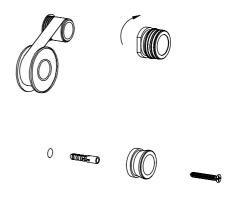

progettø

4 Install the Wall Bracket Locator Bush into the slot at the back of the Column/Rail.

5 Place the Wall Bracket Sleeve over the Wall Bracket Locator Bush and fix using the M6 screw provided.

7 Install the Column unit onto the Water Inlet Spigot and the Wall Bracket Spigot.

6 Place the Flanges onto the Water Inlet Sleeve and the Wall Bracket Sleeve.

8 Ensure the Water Inlet Spigot is seated properly inside the sleeve. If not seated properly the grub screws may pierce the O-rings causing it to leak.