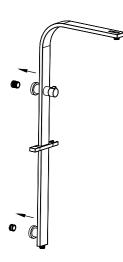

# INSTALLATION INSTRUCTIONS

progettø

- **9** Fasten the Column to the Water Inlet Spigot and the Wall Bracket Spigot using the M5 grub screws provided.

**10** Fit the Rainhead, Shower Hose and Handpiece.