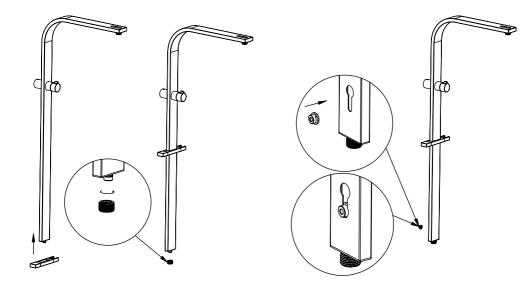

progettø

4 Install the Wall Bracket Locator Bush into the slot at the back of the Column/Rail.

5 Place the Wall Bracket Sleeve over the Wall Bracket Locator Bush and fix using the M6 screw provided.

7 Install the Column unit onto the Water Inlet Spigot and the Wall Bracket Spigot.

6 Place the Flanges onto the Water Inlet Sleeve and the Wall Bracket Sleeve.

8 Ensure the Water Inlet Spigot is seated properly inside the sleeve. If not seated properly the grub screws may pierce the O-rings causing it to leak.

# INSTALLATION INSTRUCTIONS

progettø

- **9** Fasten the Column to the Water Inlet Spigot and the Wall Bracket Spigot using the M5 grub screws provided.

**10** Fit the Rainhead, Shower Hose and Handpiece.