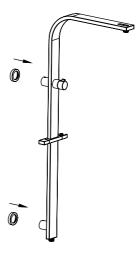

6 Place the Flanges onto the Water Inlet Sleeve and the Wall Bracket Sleeve.

8 Ensure the Water Inlet Spigot is seated properly inside the sleeve. If not seated properly the grub screws may pierce the O-rings causing it to leak.