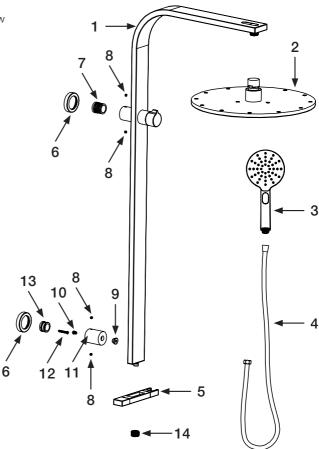

## COMPONENTS

- 1 Column/Rail
- 2 Rainhead
- 3 Handpiece
- 4 Shower Hose
- 5 Slider
- 6 Flange
- 7 Water Inlet Spigot
- 8 M5 Grub Screw
- 9 Wall Bracket Locator Bush
- 10 M6 Screw for Wall Bracket Locator Bush
- 11 Wall Bracket Sleeve
- 12 Wall Bracket Spigot Screw
- 13 Wall Bracket Spigot
- 14 Hose Connector Adapter