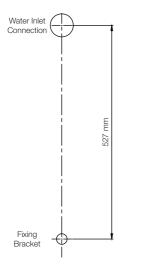

# INSTALLATION INSTRUCTIONS

1 Measure out for the Wall Bracket Spigot as per diagram below

3 Install the Slider onto the Column/Rail, then install the Hose Connector Adapter.

2 Fix the Wall Bracket Spigot using suitable fixing (and a wall plug if required). Apply thread seal tape to the male threaded wall fitting and screw on the Water Inlet Spigot.