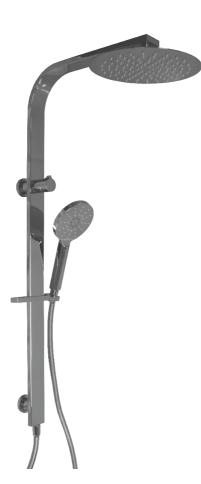

## COMPONENTS

- 1 Column/Rail
- 2 Rainhead
- 3 Handpiece
- 4 Shower Hose
- 5 Slider
- 6 Flange
- 7 Water Inlet Spigot
- 8 M5 Grub Screw
- 9 Wall Bracket Locator Bush
- 10 M6 Screw for Wall Bracket Locator Bush
- 11 Wall Bracket Sleeve
- 12 Wall Bracket Spigot Screw
- 13 Wall Bracket Spigot
- 14 Hose Connector Adapter