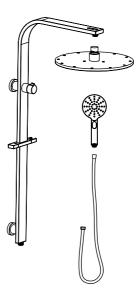

## COMPONENTS

- 1 Column/Rail
- 2 Rainhead
- 3 Handpiece
- 4 Shower Hose
- 5 Slider
- 6 Flange
- 7 Water Inlet Spigot
- 8 M5 Grub Screw
- 9 Wall Bracket Locator Bush
- 10 M6 Screw for Wall Bracket Locator Bush
- 11 Wall Bracket Sleeve
- 12 Wall Bracket Spigot Screw
- 13 Wall Bracket Spigot
- 14 Hose Connector Adapter