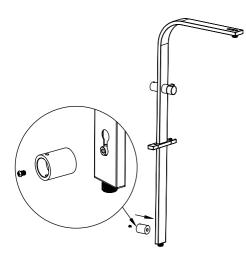

progettø

4 Install the Wall Bracket Locator Bush into the slot at the back of the Column/Rail.

5 Place the Wall Bracket Sleeve over the Wall Bracket Locator Bush and fix using the M6 screw provided.

7 Install the Column unit onto the Water Inlet Spigot and the Wall Bracket Spigot.

6 Place the Flanges onto the Water Inlet Sleeve and the Wall Bracket Sleeve.

8 Ensure the Water Inlet Spigot is seated properly inside the sleeve. If not seated properly the grub screws may pierce the O-rings causing it to leak.