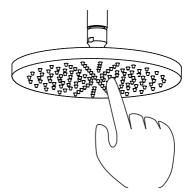

### **Nozzle Maintenance**

To remove calcium/lime build-up on the rainhead nozzles, periodically clean them by flicking them with your finger as shown.