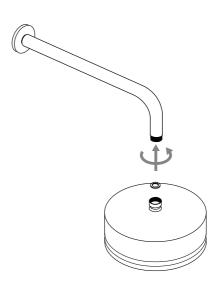

#### REGAL/ARENA WALL MOUNT/CEILING MOUNT RAINHEAD

3 - Insert the washer between the rainhead and shower arm and tighten the rainhead in place. Note - this only needs to be hand tightened.

4 - Test the rainhead for performance.