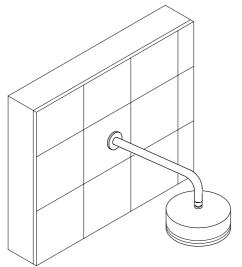

#### REGAL/ARENA WALL MOUNT/CEILING MOUNT RAINHEAD

IMPORTANT NOTE: PRIOR TO LINING THE WALL, ENSURE THE WINGBACK IS FIRMLY FASTENED IN PLACE.

1 - Firstly, sit the flange in place, then apply thread sealant to the thread.

#### REGAL/ARENA WALL MOUNT/CEILING MOUNT RAINHEAD

3 - Insert the washer between the rainhead and shower arm and tighten the rainhead in place. Note - this only needs to be hand tightened.

4 - Test the rainhead for performance.