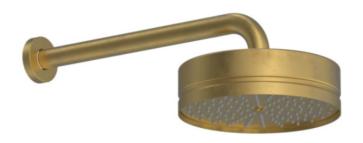

### REGAL/ARENA WALL MOUNT/CEILING MOUNT RAINHEAD

Distributed by:

#### REGAL/ARENA WALL MOUNT/CEILING MOUNT RAINHEAD

IMPORTANT NOTE: PRIOR TO LINING THE WALL, ENSURE THE WINGBACK IS FIRMLY FASTENED IN PLACE.

1 - Firstly, sit the flange in place, then apply thread sealant to the thread.