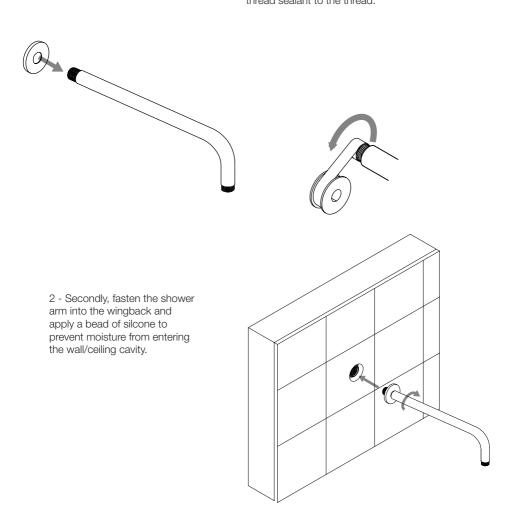

#### REGAL/ARENA WALL MOUNT/CEILING MOUNT RAINHEAD

IMPORTANT NOTE: PRIOR TO LINING THE WALL, ENSURE THE WINGBACK IS FIRMLY FASTENED IN PLACE.

1 - Firstly, sit the flange in place, then apply thread sealant to the thread.