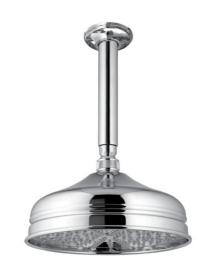

### REGAL/ARENA WALL MOUNT/CEILING MOUNT RAINHEAD

Distributed by:

#### REGAL/ARENA WALL MOUNT/CEILING MOUNT RAINHEAD

IMPORTANT NOTE: PRIOR TO LINING THE WALL, ENSURE THE WINGBACK IS FIRMLY FASTENED IN PLACE.

1 - Firstly, sit the flange in place, then apply thread sealant to the thread.