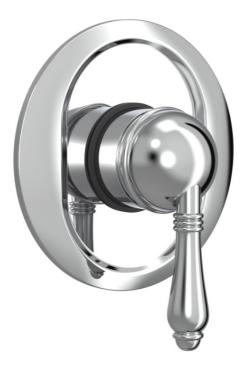

## INSTALLATION INSTRUCTIONS REGAL/ARENA SHOWER MIXER | 3406K | 3406MK | 3706.56M

## INSTALLATION INSTRUCTIONS REGAL/ARENA SHOWER MIXER | 3406K | 3406MK | 3706.56M

1 Apply thread sealant to three lugged nipples. Using these lugged nipples, connect up the hot/cold water inlets and the mixed water outlet.