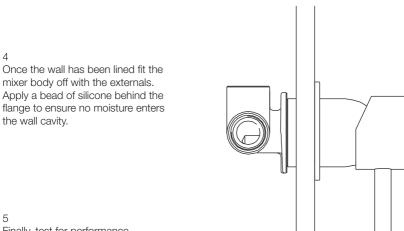

## INSTALLATION INSTRUCTIONS REGAL/ARENA SHOWER MIXER | 3406K | 3406MK | 3706.56M

5 Finally, test for performance.

12/01/2024

Distributed by: