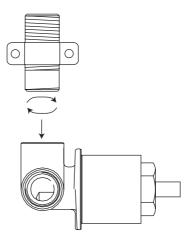

## INSTALLATION INSTRUCTIONS REGAL/ARENA SHOWER MIXER | 3406K | 3406MK | 3706.56M

1 Apply thread sealant to three lugged nipples. Using these lugged nipples, connect up the hot/cold water inlets and the mixed water outlet.

2

Fasten the unit back against the framing. Ensure that the mixer is sitting level and that the projected wall lining will sit betwen the max min measurment as shown on the website spec.

3

Prior to lining the wall, test the mixer to ensure there are no leaks.