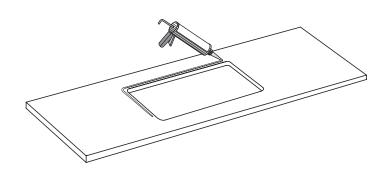

## UNDERMOUNT BASINS WITH NO BRACKETS

1 - Firstly, cut the vanity top out to ensure it suits the chosen basin prior to installing the vanity top.

2 - Apply a large bead of MS Adhesive around the underside of the vanity top.

3 - Place the basin down on the vanity top in the correct position. Then leave the basin in place until the MS Adhesive fully dries.

4 - Once the MS Adhesive has fully cured, install the vanity top and fit off the basin with the chosen waste and trap. Then apply a bead of silicone on the inside to seal between the basin and vanity top.