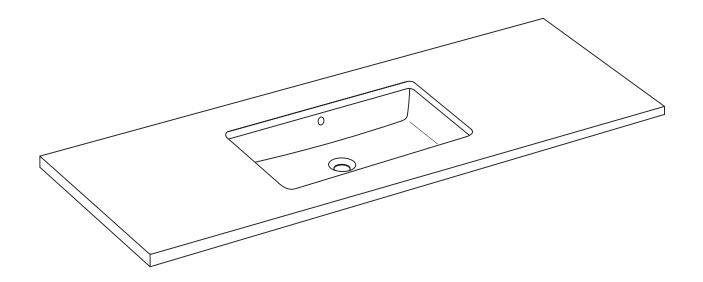

## UNDERMOUNT BASINS WITH NO BRACKETS

1 - Firstly, cut the vanity top out to ensure it suits the chosen basin prior to installing the vanity top.

2 - Apply a large bead of MS Adhesive around the underside of the vanity top.

3 - Place the basin down on the vanity top in the correct position. Then leave the basin in place until the MS Adhesive fully dries.

4 - Once the MS Adhesive has fully cured, install the vanity top and fit off the basin with the chosen waste and trap. Then apply a bead of silicone on the inside to seal between the basin and vanity top.