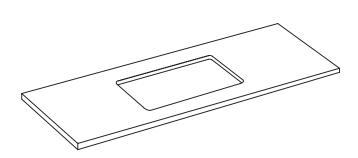

## UNDERMOUNT BASINS WITH NO BRACKETS

1 - Firstly, cut the vanity top out to ensure it suits the chosen basin prior to installing the vanity top.

2 - Apply a large bead of MS Adhesive around the underside of the vanity top.