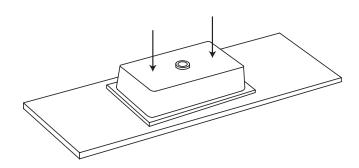

3 - Place the basin down on the vanity top in the correct position. Then leave the basin in place until the MS Adhesive fully dries.

4 - Once the MS Adhesive has fully cured, install the vanity top and fit off the basin with the chosen waste and trap. Then apply a bead of silicone on the inside to seal between the basin and vanity top.