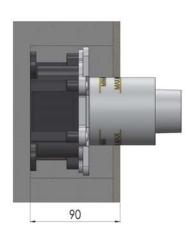

# **Buddy**

Concealed thermostatic mixers and stop valves

T 04 568 9898 E sales@plumbline.co.nz www.plumbline.co.nz

Consider the thickness of the final coating (tiles, marble etc.)

The plate slides from a minimum to a maximum.