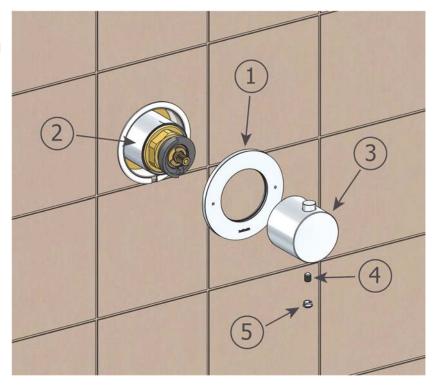

# CB7001H - CB7001V

Fix the cover plate (1) on the chromed ring (2).

Fix the handle (3) screw the grub screw (4) with a 2,5 mm Allen key.

Fix the cap (5).