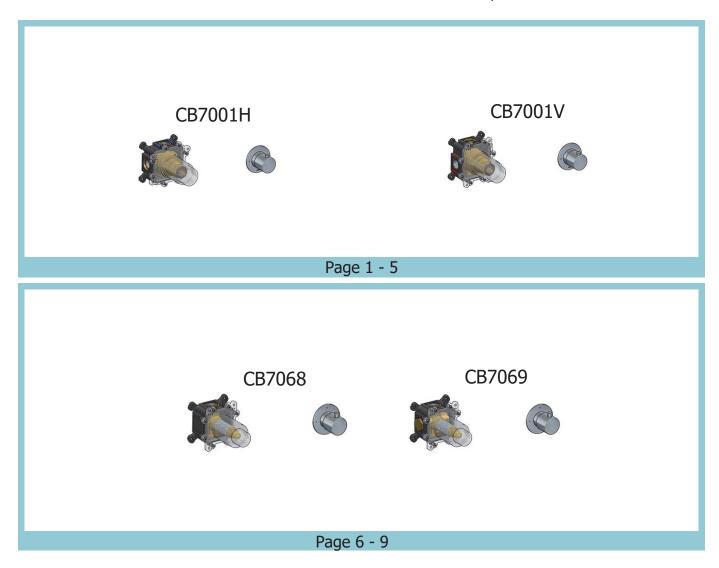

# CB7001H - CB7001V

Fix the cover plate (1) on the chromed ring (2).

Fix the handle (3) screw the grub screw (4) with a 2,5 mm Allen key.

Fix the cap (5).

# CB7068 - CB7069

#### **CB7068**

### **CB7069**

Consider the thickness of the final coating (tiles, marble etc.)

The plate slides from a minimum to a maximum.