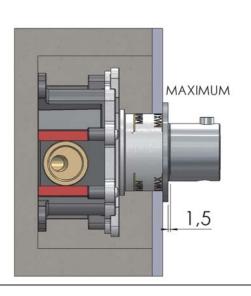

# **Buddy**

Concealed thermostatic mixers and stop valves

T 04 568 9898 E sales@plumbline.co.nz www.plumbline.co.nz

Consider the thickness of the final coating (tiles, marble etc.)

The plate slides from a minimum to a maximum.