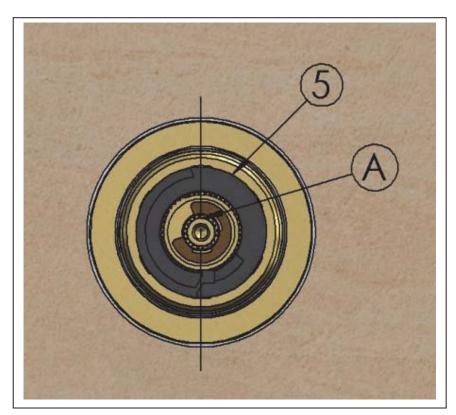

# CB7001H - CB7001V

Fix the cover plate (1) on the chromed ring (2).

Fix the handle (3) screw the grub screw (4) with a 2,5 mm Allen key.

Fix the cap (5).

### **POSITION OF THE STOP RING**

- 1) Place the stop ring (5) as shown in the image below.
- 2) Using the handle, rotate the broached rod (A) to reach the set temperature of 38°C (check the temperature with a thermometer).