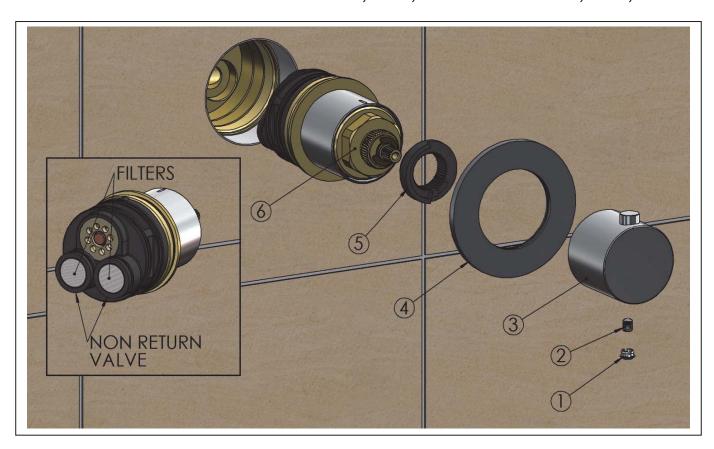

#### REMOVAL OF THE THERMOSTATIC CARTRIDGE

- 1) Remove the cap (1), unscrew the grub screw (2) with a 2,5 mm Allen key
- 2) Remove the handle (3). Remove the plate (4).
- 3) Close the water inlets in order to isolate the thermostatic cartridge.
- 4) Remove the stop ring (5).
- 5) Unscrew the thermostatic cartridge (6) anti-clockwise with a 30mm wrench.
- 6) Remove the thermostatic cartridge (6) and clean its filters under running water or leave to soak in vinegar in presence of limestone. **Grease the O-rings and, if damaged, replace them with new ones:** 2x OR 2175 mm 44,17 x 1,78 1x OR 2187 mm 47,35 x 1,78

# THERMOSTATIC CARTRIDGE INSTALLATION

 Check that the reference on the body of the cartridge is pointing upwards

2. Match the reference on the body of the thermostatic cartridge with the reference on the body of the mixer

3. Screw the thermostatic cartridge (6) clockwise with a 30mm wrench.