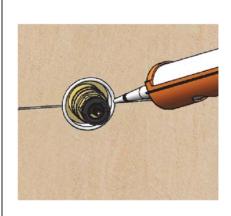

ealed thermostatic mixers and stop valves



T 04 568 9898 E sales@plumbline.co.nz www.plumbline.co.nz









Consider the thickness of the final coating (tiles, marble etc.)





The plate slides from a minimum to a maximum.





Use a level to find the correct position



For <u>in-wall installation</u>, drill the wall and use plugs and screws to fix the box to the wall



For  $\underline{\text{frame installation}},$  use the screws to fix the box to the wood panels



For  $\underline{\textbf{plasterboard}},$  use the screws to fix the box to the drywall



Before tiling attach the seal to the wall with glue.



Once the tap/diverter is installed in the wall, cut along the finished wall and remove the plastic protection.



Pour silicone between the plastic protection and the wall.



# CB7001H - CB7001V

Fix the cover plate (1) on the chromed ring (2).

Fix the handle (3) screw the grub screw (4) with a 2,5 mm Allen key.

Fix the cap (5).



# MAINTENANCE AND REPLACEMENT OF THE THERMOSTATIC CARTRIDGE AND VALVE HOLDERS

#### REMOVAL OF THE THERMOSTATIC CARTRIDGE

- 1) Remove the cap (1), unscrew the grub screw (2) with a 2,5 mm Allen key
- 2) Remove the handle (3). Remove the plate (4).
- 3) Close the water inlets in order to isolate the thermostatic cartridge.
- 4) Remove the stop ring (5).
- 5) Unscrew the thermostatic cartridge (6) anti-clockwise with a 30mm wrench.
- 6) Remove the thermostatic cartridge (6) and clean its filters under running water or leave to soak in vinegar in presence of limestone. **Grease the O-rings and, if damaged, replace them with new one