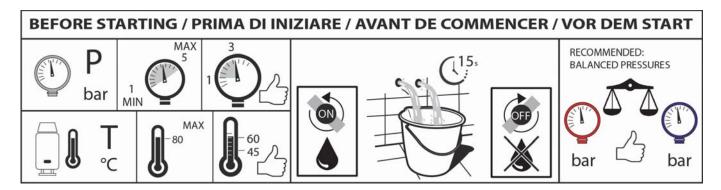

# **Buddy**

Concealed thermostatic mixers and stop valves

T 04 568 9898 E sales@plumbline.co.nz www.plumbline.co.nz

Consider the thickness of the final coating (tiles, marble etc.)

The plate slides from a minimum to a maximum.

Use a level to find the correct position

For <u>in-wall installation</u>, drill the wall and use plugs and screws to fix the box to the wall

For  $\underline{\text{frame installation}},$  use the screws to fix the box to the wood panels

For  $\underline{\textbf{plasterboard}},$  use the screws to fix the box to the drywall

Before tiling attach the seal to the wall with glue.

Once the tap/diverter is installed in the wall, cut along the finished wall and remove the plastic protection.

Pour silicone between the plastic protection and the wall.

### CB7068 - CB7069

Use a level to find the correct position

For <u>in-wall installation</u>, drill the wall and use plugs and screws to fix the box to the wall

For <u>frame installation</u>, use the screws to fix the box to the wood panels

For <u>plasterboard</u>, use the screws to fix the box to the drywall

Before tiling attach the seal to the wall with glue.

Once the tap/diverter is installed in the wall, cut along the finished wall and remove the plastic protection.