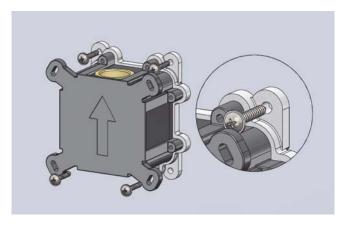

### **POSITION OF THE STOP RING**

- 1) Place the stop ring (5) as shown in the image below.
- 2) Using the handle, rotate the broached rod (A) to reach the set temperature of 38°C (check the temperature with a thermometer).