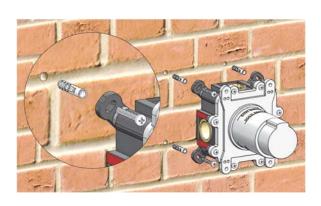

Use a level to find the correct position

For <u>in-wall installation</u>, drill the wall and use plugs and screws to fix the box to the wall

For  $\underline{\text{frame installation}},$  use the screws to fix the box to the wood panels