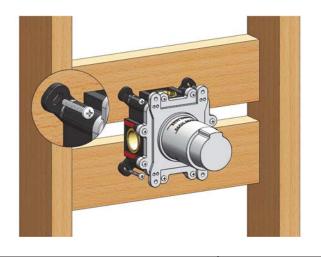

Use a level to find the correct position

For <u>in-wall installation</u>, drill the wall and use plugs and screws to fix the box to the wall

For  $\underline{\text{frame installation}},$  use the screws to fix the box to the wood panels

For  $\underline{\textbf{plasterboard}},$  use the screws to fix the box to the drywall

Before tiling attach the seal to the wall with glue.

Once the tap/diverter is installed in the wall, cut along the finished wall and remove the plastic protection.