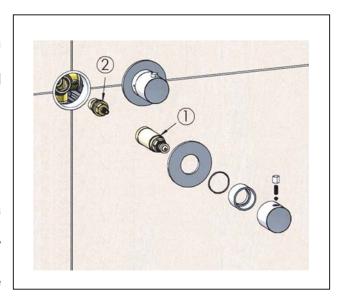

#### REMOVAL OF THE THERMOSTATIC CARTRIDGE

- 1) Remove the cap (1), unscrew the grub screw (2) with a 2,5 mm Allen key
- 2) Remove the handle (3). Remove the plate (4).
- 3) Close the water inlets in order to isolate the thermostatic cartridge.
- 4) Remove the stop ring (5).
- 5) Unscrew the thermostatic cartridge (6) anti-clockwise with a 30mm wrench.
- 6) Remove the thermostatic cartridge (6) and clean its filters under running water or leave to soak in vinegar in presence of limestone. **Grease the O-rings and, if damaged, replace them with new ones:** 2x OR 2175 mm 44,17 x 1,78 1x OR 2187 mm 47,35 x 1,78

# THERMOSTATIC CARTRIDGE INSTALLATION

 Check that the reference on the body of the cartridge is pointing upwards

2. Match the reference on the body of the thermostatic cartridge with the reference on the body of the mixer