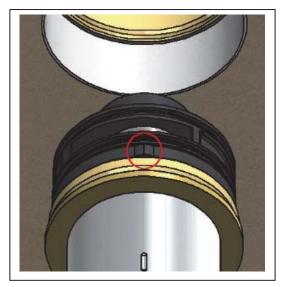

### **POSITION OF THE STOP RING**

- 1) Place the stop ring (5) as shown in the image below.
- 2) Using the handle, rotate the broached rod (A) to reach the set temperature of 38°C (check the temperature with a thermometer).