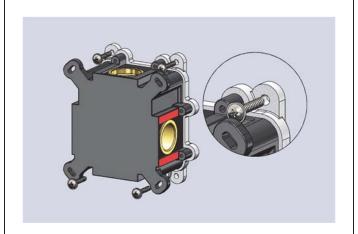

# CB7001H - CB7001V

Fix the cover plate (1) on the chromed ring (2).

Fix the handle (3) screw the grub screw (4) with a 2,5 mm Allen key.

Fix the cap (5).