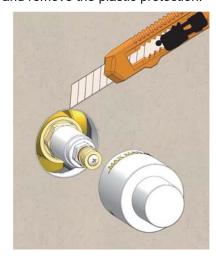

For  $\underline{\textbf{plasterboard}},$  use the screws to fix the box to the drywall

Before tiling attach the seal to the wall with glue.

Once the tap/diverter is installed in the wall, cut along the finished wall and remove the plastic protection.

Pour silicone between the plastic protection and the wall.