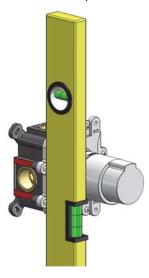

Use a level to find the correct position

For <u>in-wall installation</u>, drill the wall and use plugs and screws to fix the box to the wall

For  $\underline{\text{frame installation}},$  use the screws to fix the box to the wood panels