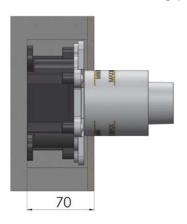

# **Buddy**

Concealed thermostatic mixers and stop valves

T 04 568 9898 E sales@plumbline.co.nz www.plumbline.co.nz

Consider the thickness of the final coating (tiles, marble etc.)

The plate slides from a minimum to a maximum.