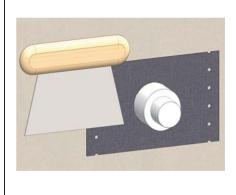

For  $\underline{\textbf{plasterboard}},$  use the screws to fix the box to the drywall

Before tiling attach the seal to the wall with glue.

Once the tap/diverter is installed in the wall, cut along the finished wall and remove the plastic protection.

Pour silicone between the plastic protection and the wall.