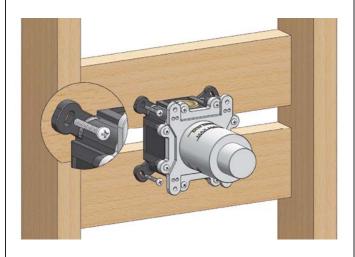

Use a level to find the correct position

For <u>in-wall installation</u>, drill the wall and use plugs and screws to fix the box to the wall

For  $\underline{\text{frame installation}},$  use the screws to fix the box to the wood panels

For  $\underline{\textbf{plasterboard}},$  use the screws to fix the box to the drywall

Before tiling attach the seal to the wall with glue.

Once the tap/diverter is installed in the wall, cut along the finished wall and remove the plastic protection.