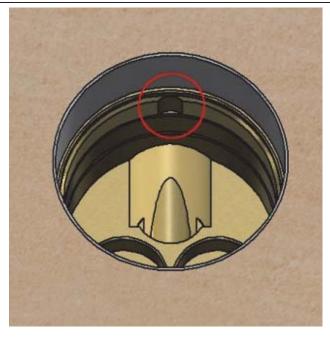

### **POSITION OF THE STOP RING**

- 1) Place the stop ring (5) as shown in the image below.
- 2) Using the handle, rotate the broached rod (A) to reach the set temperature of 38°C (check the temperature with a thermometer).