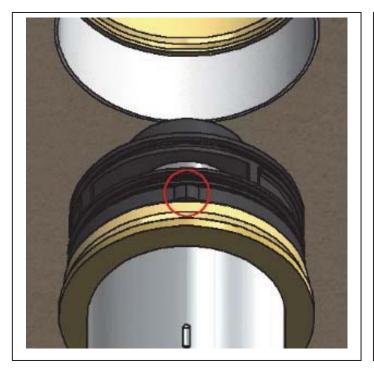

#### REMOVAL OF THE THERMOSTATIC CARTRIDGE

- 1) Remove the cap (1), unscrew the grub screw (2) with a 2,5 mm Allen key
- 2) Remove the handle (3). Remove the plate (4).
- 3) Close the water inlets in order to isolate the thermostatic cartridge.
- 4) Remove the stop ring (5).
- 5) Unscrew the thermostatic cartridge (6) anti-clockwise with a 30mm wrench.
- 6) Remove the thermostatic cartridge (6) and clean its filters under running water or leave to soak in vinegar in presence of limestone. **Grease the O-rings and, if damaged, replace them with new ones:** 2x OR 2175 mm 44,17 x 1,78 1x OR 2187 mm 47,35 x 1,78

### **POSITION OF THE STOP RING**

- 1) Place the stop ring (5) as shown in the image below.
- 2) Using the handle, rotate the broached rod (A) to reach the set temperature of 38°C (check the temperature with a thermometer).