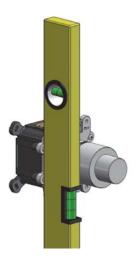

Use a level to find the correct position

For <u>in-wall installation</u>, drill the wall and use plugs and screws to fix the box to the wall

For  $\underline{\text{frame installation}},$  use the screws to fix the box to the wood panels