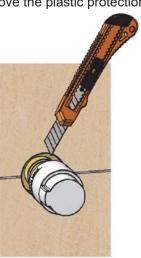

For  $\underline{\textbf{plasterboard}},$  use the screws to fix the box to the drywall

Before tiling attach the seal to the wall with glue.

Once the tap/diverter is installed in the wall, cut along the finished wall and remove the plastic protection.