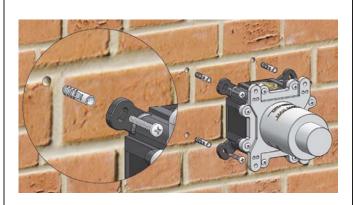

# **Buddy**

Concealed thermostatic mixers and stop valves

T 04 568 9898 E sales@plumbline.co.nz www.plumbline.co.nz

Consider the thickness of the final coating (tiles, marble etc.)

The plate slides from a minimum to a maximum.

Use a level to find the correct position

For <u>in-wall installation</u>, drill the wall and use plugs and screws to fix the box to the wall

For  $\underline{\text{frame installation}},$  use the screws to fix the box to the wood panels

For  $\underline{\textbf{plasterboard}},$  use the screws to fix the box to the drywall

Before tiling attach the seal to the wall with glue.

Once the tap/diverter is installed in the wall, cut along the finished wall and remove the plastic protection.