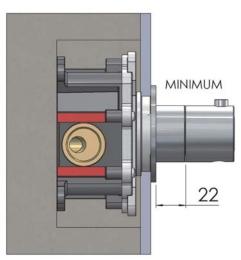

# **Buddy**

Concealed thermostatic mixers and stop valves

T 04 568 9898 E sales@plumbline.co.nz www.plumbline.co.nz

Consider the thickness of the final coating (tiles, marble etc.)

The plate slides from a minimum to a maximum.