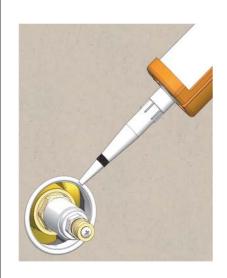

set temperature of 38°C (check the temperature with a thermometer).



# CB7068 - CB7069

#### **CB7068**

### **CB7069**



Consider the thickness of the final coating (tiles, marble etc.)





The plate slides from a minimum to a maximum.





### CB7068 - CB7069

Use a level to find the correct position



For <u>in-wall installation</u>, drill the wall and use plugs and screws to fix the box to the wall



For <u>frame installation</u>, use the screws to fix the box to the wood panels



For <u>plasterboard</u>, use the screws to fix the box to the drywall



Before tiling attach the seal to the wall with glue.



Once the tap/diverter is installed in the wall, cut along the finished wall and remove the plastic protection.



Pour silicone between the plastic protection and the wall.



### CB7068 - CB7069

# CB7068 - CB7069

Push the cover plate (1) to the wall.

Screw the adapter (3), with its O-ring (2), until the plate (1) is against the wall.

Fit the handle (4).

Screw grub screw (5) with a 2,5 mm Allen key.

Screw the lever (6)



#### MAINTENANCE/REPLACEMENT OF THE SHUT OFF

- 1) Close the water inlets.
- 2) Remove the lever (1) and the grub screw (2) with 2,5 mm Allen key.
- 3) Remove the handle (3).
- 4) Unscrew the chromed adapter (4), being careful not to lose the O-ring (5).
- 5) Remove the cover plate (6).
- 6) Unscrew the flange (8) anticlockwise, with a 17 wrench.
- 7) Remove the diverting cartridge (9).
- 8) Before replacing the cartridge, clean thoroughly and grease the inner seat of the body.
- 9) Replace the cartridge (9). Place the pivot in its seat