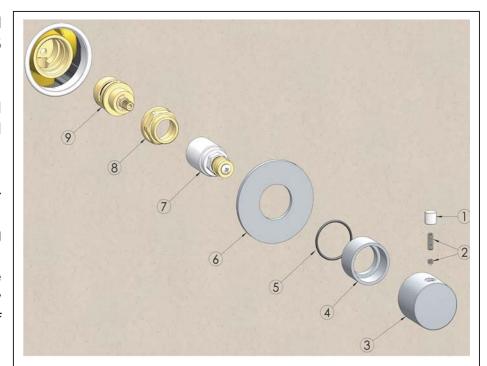

#### REMOVAL OF THE THERMOSTATIC CARTRIDGE

- 1) Remove the cap (1), unscrew the grub screw (2) with a 2,5 mm Allen key
- 2) Remove the handle (3). Remove the plate (4).
- 3) Close the water inlets in order to isolate the thermostatic cartridge.
- 4) Remove the stop ring (5).
- 5) Unscrew the thermostatic cartridge (6) anti-clockwise with a 30mm wrench.
- 6) Remove the thermostatic cartridge (6) and clean its filters under running water or leave to soak in vinegar in presence of limestone. **Grease the O-rings and, if damaged, replace them with new ones:** 2x OR 2175 mm 44,17 x 1,78 1x OR 2187 mm 47,35 x 1,78

# THERMOSTATIC CARTRIDGE INSTALLATION

 Check that the reference on the body of the cartridge is pointing upwards

2. Match the reference on the body of the thermostatic cartridge with the reference on the body of the mixer

3. Screw the thermostatic cartridge (6) clockwise with a 30mm wrench.

### **POSITION OF THE STOP RING**

- 1) Place the stop ring (5) as shown in the image below.
- 2) Using the handle, rotate the broached rod (A) to reach the set temperature of 38°C (check the temperature with a thermometer).