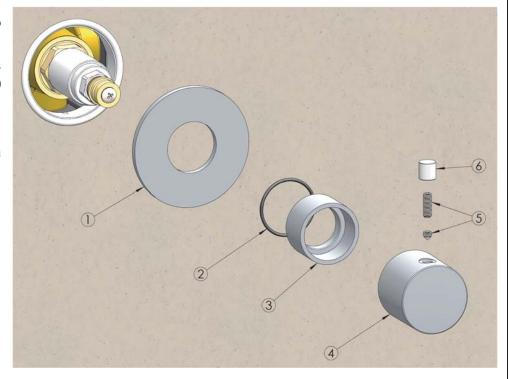

# CB7001H - CB7001V

Fix the cover plate (1) on the chromed ring (2).

Fix the handle (3) screw the grub screw (4) with a 2,5 mm Allen key.

Fix the cap (5).