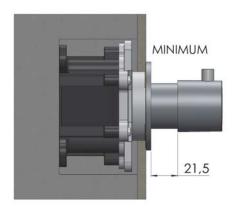

# **Buddy**

Concealed thermostatic mixers and stop valves

T 04 568 9898 E sales@plumbline.co.nz www.plumbline.co.nz

Consider the thickness of the final coating (tiles, marble etc.)

The plate slides from a minimum to a maximum.