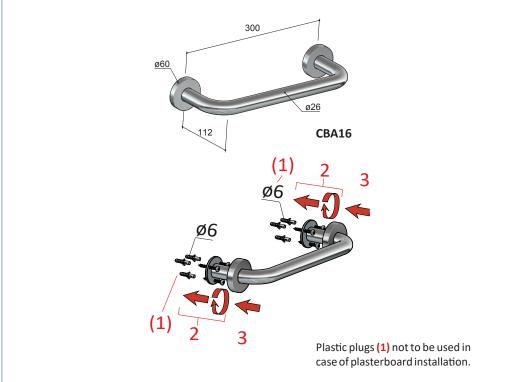

|
| BBP<br>BRUSHED<br>BRASS PVD | WATER    | LIQUID SOAP    | SMOOTH CLOTH | ABRASIVE SPONGE | ACID/ABRASIVE DETERGENT   | Inoxidizable PVD finish<br>Avoid citrus based cleaners                                                      |
| BZP  BRUSHED BRONZE PVD     | WATER 🔇  | LIQUID SOAP    | SMOOTH CLOTH | ABRASIVE SPONGE | ACID/ABRASIVE STEERGENT   | Inoxidizable PVD finish<br>Avoid citrus based cleaners                                                      |
| TB TUSCAN BRONZE            | WATER    | LIQUID SOAP    | SMOOTH CLOTH | ABRASIVE SPONGE | ACID/ABRASIVE DETERGENT   | Varnished finish:<br>subject to surface scratches if<br>not properly handled<br>Avoid citrus based cleaners |





## **Plumbline**

T 04 568 9898 E sales@plumbline.co.nz www.plumbline.co.nz