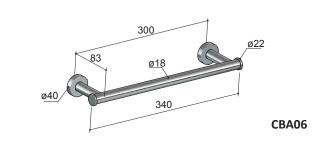

|
| BBP<br>BRUSHED<br>BRASS PVD | WATER    | LIQUID SOAP    | SMOOTH CLOTH | ABRASIVE SPONGE | ACID/ABRASIVE DETERGENT   | Inoxidizable PVD finish<br>Avoid citrus based cleaners                                                      |
| BZP  BRUSHED BRONZE PVD     | WATER 🔇  | LIQUID SOAP    | SMOOTH CLOTH | ABRASIVE SPONGE | ACID/ABRASIVE STEERGENT   | Inoxidizable PVD finish<br>Avoid citrus based cleaners                                                      |
| TB TUSCAN BRONZE            | WATER    | LIQUID SOAP    | SMOOTH CLOTH | ABRASIVE SPONGE | ACID/ABRASIVE DETERGENT   | Varnished finish:<br>subject to surface scratches if<br>not properly handled<br>Avoid citrus based cleaners |





## **Plumbline**

T 04 568 9898 E sales@plumbline.co.nz www.plumbline.co.nz