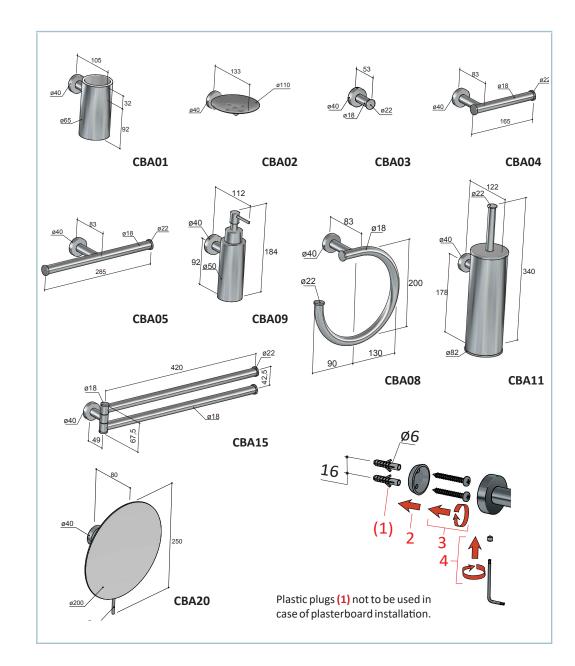

|
| BBP<br>BRUSHED<br>BRASS PVD | WATER    | LIQUID SOAP    | SMOOTH CLOTH | ABRASIVE SPONGE | ACID/ABRASIVE DETERGENT   | Inoxidizable PVD finish<br>Avoid citrus based cleaners                                                      |
| BZP  BRUSHED BRONZE PVD     | WATER 🔇  | LIQUID SOAP    | SMOOTH CLOTH | ABRASIVE SPONGE | ACID/ABRASIVE STEERGENT   | Inoxidizable PVD finish<br>Avoid citrus based cleaners                                                      |
| TB TUSCAN BRONZE            | WATER    | LIQUID SOAP    | SMOOTH CLOTH | ABRASIVE SPONGE | ACID/ABRASIVE DETERGENT   | Varnished finish:<br>subject to surface scratches if<br>not properly handled<br>Avoid citrus based cleaners |





## **Plumbline**

T 04 568 9898 E sales@plumbline.co.nz www.plumbline.co.nz