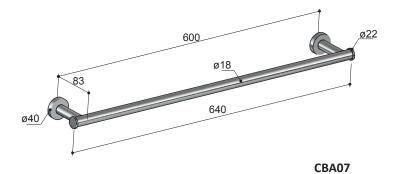

|
| BBP<br>BRUSHED<br>BRASS PVD | WATER    | LIQUID SOAP    | SMOOTH CLOTH | ABRASIVE SPONGE | ACID/ABRASIVE DETERGENT   | Inoxidizable PVD finish<br>Avoid citrus based cleaners                                                      |
| BZP  BRUSHED BRONZE PVD     | WATER 🔇  | LIQUID SOAP    | SMOOTH CLOTH | ABRASIVE SPONGE | ACID/ABRASIVE STEERGENT   | Inoxidizable PVD finish<br>Avoid citrus based cleaners                                                      |
| TB TUSCAN BRONZE            | WATER    | LIQUID SOAP    | SMOOTH CLOTH | ABRASIVE SPONGE | ACID/ABRASIVE DETERGENT   | Varnished finish:<br>subject to surface scratches if<br>not properly handled<br>Avoid citrus based cleaners |





## **Plumbline**

T 04 568 9898 E sales@plumbline.co.nz www.plumbline.co.nz