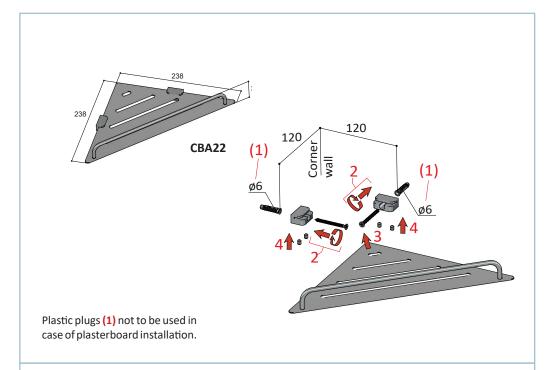

|
| BBP<br>BRUSHED<br>BRASS PVD | WATER    | LIQUID SOAP    | SMOOTH CLOTH | ABRASIVE SPONGE | ACID/ABRASIVE DETERGENT   | Inoxidizable PVD finish<br>Avoid citrus based cleaners                                                      |
| BZP  BRUSHED BRONZE PVD     | WATER 🔇  | LIQUID SOAP    | SMOOTH CLOTH | ABRASIVE SPONGE | ACID/ABRASIVE STEERGENT   | Inoxidizable PVD finish<br>Avoid citrus based cleaners                                                      |
| TB TUSCAN BRONZE            | WATER    | LIQUID SOAP    | SMOOTH CLOTH | ABRASIVE SPONGE | ACID/ABRASIVE DETERGENT   | Varnished finish:<br>subject to surface scratches if<br>not properly handled<br>Avoid citrus based cleaners |





## **Plumbline**

T 04 568 9898 E sales@plumbline.co.nz www.plumbline.co.nz