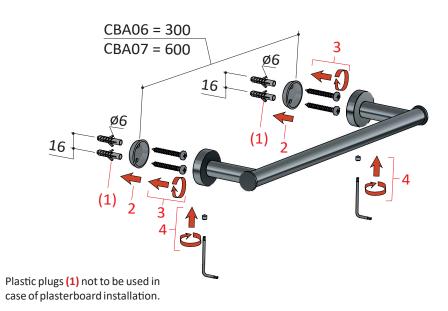

|
| BBP<br>BRUSHED<br>BRASS PVD | WATER    | LIQUID SOAP    | SMOOTH CLOTH | ABRASIVE SPONGE | ACID/ABRASIVE DETERGENT   | Inoxidizable PVD finish<br>Avoid citrus based cleaners                                                      |
| BZP  BRUSHED BRONZE PVD     | WATER 🔇  | LIQUID SOAP    | SMOOTH CLOTH | ABRASIVE SPONGE | ACID/ABRASIVE STEERGENT   | Inoxidizable PVD finish<br>Avoid citrus based cleaners                                                      |
| TB TUSCAN BRONZE            | WATER    | LIQUID SOAP    | SMOOTH CLOTH | ABRASIVE SPONGE | ACID/ABRASIVE DETERGENT   | Varnished finish:<br>subject to surface scratches if<br>not properly handled<br>Avoid citrus based cleaners |





## **Plumbline**

T 04 568 9898 E sales@plumbline.co.nz www.plumbline.co.nz