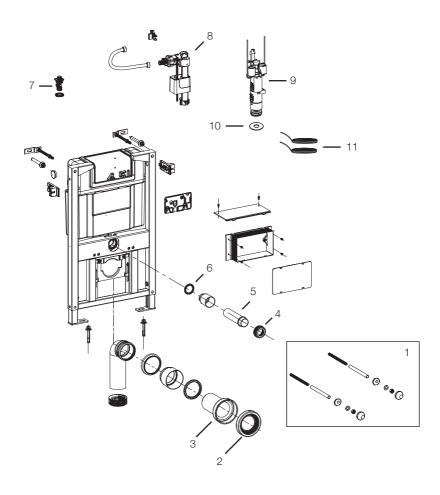

## S30 LOW HEIGHT FULL FRAME INWALL CISTERN

Progetty

Code: SPL300FF

- 1 Code: SPBS (Wall Hung Bolt Set)
- 2 Code: 31017 (Pan waste Pipe Seal Sleeve)
- 3 Code: 1K1836-00 (Straight Waste Pipe)
- 3.1 Code: K9515 (Extended Waste Pipe 350mm)
- 4 Code: 30689-2 (Key Seal Sleeve Finned)
- 5 Code: 2K723-00-01 (Straight Flush Pipe)
- 5.1 Code: K9530-APE1 (Extended Flush Pipe 280mm)
- 6 Code: 30990 (Vertical Flush Pipe Seal
- 7 Code: K9100-G-1006 (Water Inlet Stop Valve)
- 8 Code: B3210-D-1017 (Inlet/Fill Valve)
- 9 Code: K4030-Q-1016 (Outlet/Flush Valve)
- 10 Code: 31011 (Outlet Valve Washer)
- 11 Code: 101187.101188 (2x Pneumatic Hoses 3 Metres)