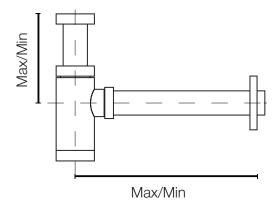

## **BOTTLE TRAPS**

Property Person Collection

1 - Firstly, make sure when installing the basin, that the waste hole aligns with the waste outlet. Additionally, ensure that the horizontal and vertical dimensions fall within the specified max/min on the chosen bottle