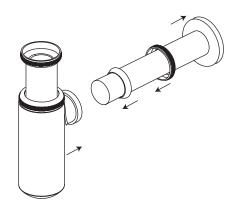

2 - Begin by pushing the horizontal waste pipe back into the wall, using a connector to adapt it to the in-wall piping. Next, slide the tapered washer into the bottle trap and securely tighten it with the locking nut, all the while ensuring that the trap aligns perfectly with the basin