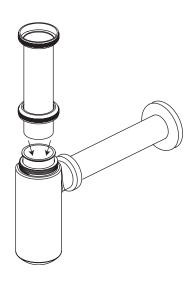

3 - Carefully insert the vertical waste pipe into the internal sleeve.

Distributed by: