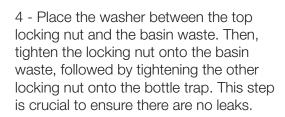

## INSTALLATION INSTRUCTIONS

## **BOTTLE TRAPS**

Property Person Collection

1 - Firstly, make sure when installing the basin, that the waste hole aligns with the waste outlet. Additionally, ensure that the horizontal and vertical dimensions fall within the specified max/min on the chosen bottle

2 - Begin by pushing the horizontal waste pipe back into the wall, using a connector to adapt it to the in-wall piping. Next, slide the tapered washer into the bottle trap and securely tighten it with the locking nut, all the while ensuring that the trap aligns perfectly with the basin





3 - Carefully insert the vertical waste pipe into the internal sleeve.







Distributed by: