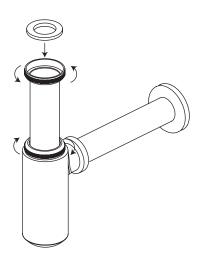

2 - Begin by pushing the horizontal waste pipe back into the wall, using a connector to adapt it to the in-wall piping. Next, slide the tapered washer into the bottle trap and securely tighten it with the locking nut, all the while ensuring that the trap aligns perfectly with the basin

3 - Carefully insert the vertical waste pipe into the internal sleeve.

Distributed by: