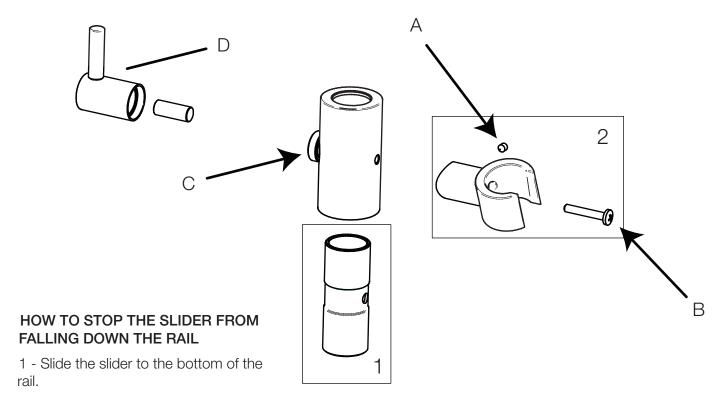

## REPLACEMENT PARTS

- A M4X4 grub screw (Code M4X4)
- B Centre draw bolt (Code M307-17)
- 1 Plastic slider insert (Code M307.013)
- 2 Handepiece holder, centre draw bolt & M4X4 grub screw (Code -M307-006.xx (xx - finish)

## HOW TO TIGHTEN HANDSHOWER HOLDER

- 1 Loosen the locking grub screw (A) with an allen key.
- 2 Tighten the centre draw bolt (B)
- 3 Tighten the locking grub screw (A), this is to lock the draw bolt in place.