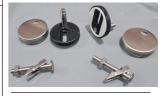

## **CISTERN PARTS**

Cistern Lid - Code: T151EG

Universal Dual Flush Button Set Chrome - Code: A36023

Outlet Valve - Code: A2423

Outlet Valve Washer - Code: RA2419001

R&T Universal Rear Inlet Valve -Code: A1420

1/2 Inch Flexi Hose (400mm) - Code: COB60IH400

Bottom Water Entry Inlet Pipe - Code: ZH57

Bottom Water Entry Inlet and Cap - Code: ZH45

Bottom Water Entry Plug - Code: 40400090

Universal Top Fix Pan-Cistern Bolt Set - Code: A6116