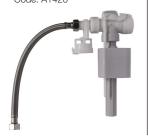

## **CISTERN PARTS**

Cistern Lid - Code: T151EG

Universal Dual Flush Button Set Chrome - Code: A36023

Outlet Valve - Code: A2423

Outlet Valve Washer - Code: RA2419001

R&T Universal Rear Inlet Valve -Code: A1420