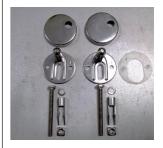

R&T Universal Donut Seal - Code: RA610118

**TOILET PAN PARTS** 

Universal Pan To Floor Fixing Kit -Code: WB5N

Evo Back To Wall Toilet Pan Cover Cap - Code: 2400152

Adjustable S Trap Pan Connector -Code: T3113