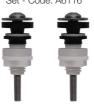

1/2 Inch Flexi Hose (400mm) - Code: COB60IH400

Bottom Water Entry Inlet Pipe - Code: ZH57

Bottom Water Entry Inlet and Cap - Code: ZH45

Bottom Water Entry Plug - Code: 40400090

Universal Top Fix Pan-Cistern Bolt Set - Code: A6116