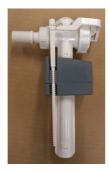

## **CISTERN PARTS**

Compact Cistern Lid - Code: COB60CL

Compact Flush Button - Code: COB60BS

Outlet/Flush Valve - Code: COB600V01

Outlet Valve Washer - Code: 30795

Inlet/Fill Valve - Code: COB60IV01

1/2 Inch Flexi Hose (400mm) - Code: COB60IH40