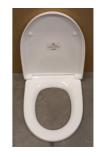

Adjustable S Trap Pan Connector -Code: T3113

Compact Soft Close Toilet Seat - Code: COB60SCS

Compact Toilet Seat Fixing Kit Soft Close Hinge Set (New) -Code: COBSEATFIXKITN

Compact Toilet Seat Fixing Kit Soft Close Hinge Set (OLD) -Code: COBSEATFIXKIT