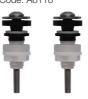

Bottom Water Entry Inlet Plugs - Code:

Universal Top Fix Pan-Cistern Bolt -Code: A6116

Compact Donut Seal -Code: 30872

**TOILET PAN PARTS** 

Universal Pan To Floor Fixing Kit -Code: WB5N

Toilet Pan Side Entry Cover Cap - Code: WR120692