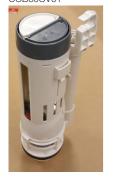

## **CISTERN PARTS**

Compact Cistern Lid - Code: COB60CL

Compact Flush Button - Code: COB60BS

Outlet/Flush Valve - Code: COB600V01

Outlet Valve Washer - Code: 30795

Inlet/Fill Valve - Code: COB60IV01

1/2 Inch Flexi Hose (400mm) - Code: COB60IH40