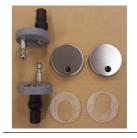

Bottom Water Entry Inlet Plugs - Code:

Universal Top Fix Pan-Cistern Bolt -Code: A6116

Compact Donut Seal -Code: 30872

**TOILET PAN PARTS** 

Universal Pan To Floor Fixing Kit -Code: WB5N

Toilet Pan Side Entry Cover Cap - Code: WR120692