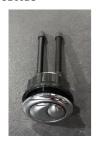

## **CISTERN PARTS**

Compact Cistern Lid - Code: COB60CL

Compact Flush Button - Code: COB60BS

Outlet/Flush Valve - Code: COB600V01

Outlet Valve Washer - Code: 30795

Inlet/Fill Valve - Code: COB60IV01

1/2 Inch Flexi Hose (400mm) - Code: COB60IH40