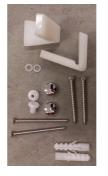

Bottom Water Entry Inlet Plugs - Code:

Universal Top Fix Pan-Cistern Bolt -Code: A6116

Compact Donut Seal -Code: 30872

**TOILET PAN PARTS** 

Universal Pan To Floor Fixing Kit -Code: WB5N

Toilet Pan Side Entry Cover Cap - Code: WR120692