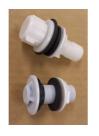

Bottom Water Entry Inlet Plugs - Code:

Universal Top Fix Pan-Cistern Bolt -Code: A6116

Compact Donut Seal -Code: 30872

**TOILET PAN PARTS** 

Universal Pan To Floor Fixing Kit -Code: WB5N

Toilet Pan Side Entry Cover Cap - Code: WR120692