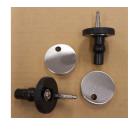

Bottom Water Entry Inlet Plugs - Code:

Universal Top Fix Pan-Cistern Bolt -Code: A6116

Compact Donut Seal -Code: 30872

**TOILET PAN PARTS** 

Universal Pan To Floor Fixing Kit -Code: WB5N

Toilet Pan Side Entry Cover Cap - Code: WR120692