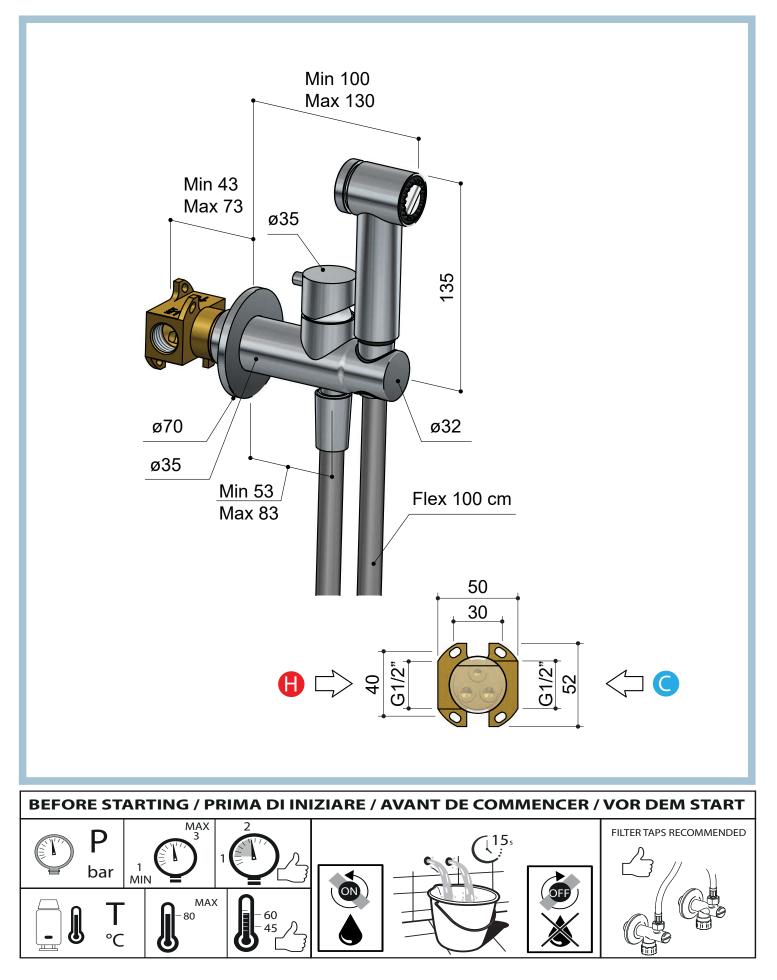

## KHDS2

Shut-off kit with mixer, push-button metal hand shower and 100 cm flexible hose