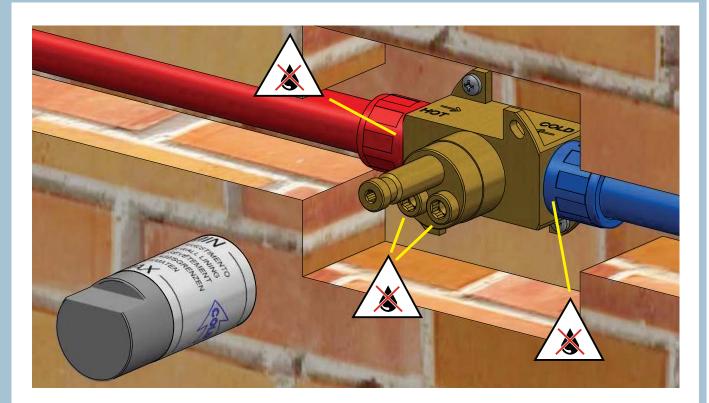

## KHDS2

Shut-off kit with mixer, push-button metal hand shower and 100 cm flexible hose