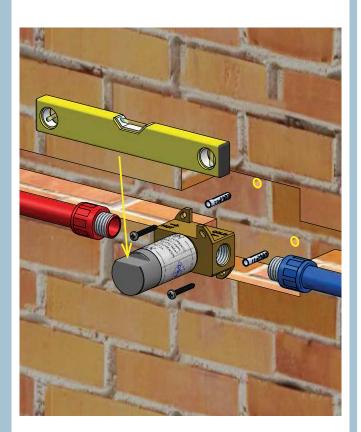

## KHDS2

Shut-off kit with mixer, push-button metal hand shower and 100 cm flexible hose