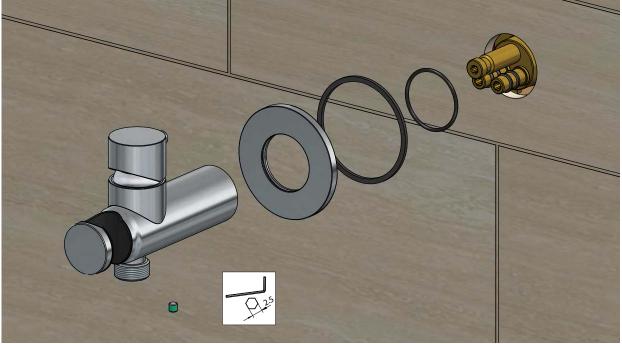

## KHDS2

Shut-off kit with mixer, push-button metal hand shower and 100 cm flexible hose