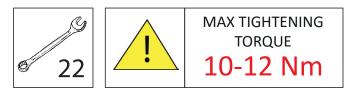

## KHDS2

Shut-off kit with mixer, push-button metal hand shower and 100 cm flexible hose