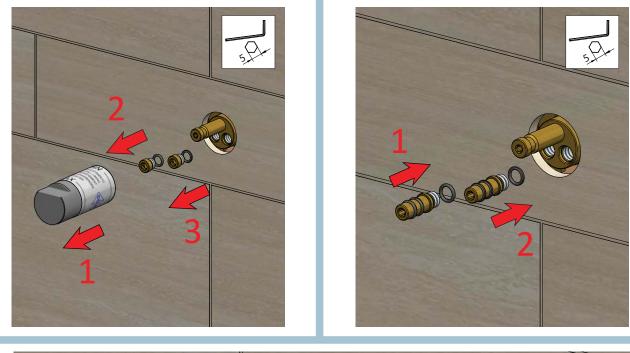

## KHDS2

Shut-off kit with mixer, push-button metal hand shower and 100 cm flexible hose