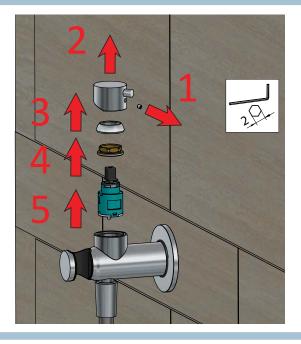

## KHDS2

Shut-off kit with mixer, push-button metal hand shower and 100 cm flexible hose