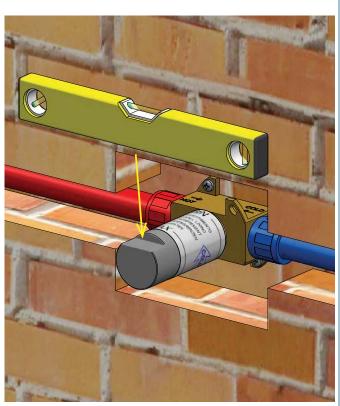

## KHDS2

Shut-off kit with mixer, push-button metal hand shower and 100 cm flexible hose