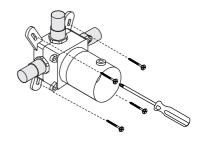

#### **BEFORE WALL LINING**

- 2 Connect the hot & cold water inlet pipes and the outlet pipe.
- 3 Fasten the mixer body to sufficent framing, ensuring that it is level.
  - ⚠ Pressure test the unit before wall lining.