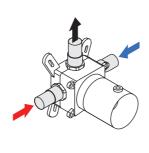

#### **BEFORE WALL LINING**

- 2 Connect the hot & cold water inlet pipes and the outlet pipe.
- 3 Fasten the mixer body to sufficent framing, ensuring that it is level.
  - ⚠ Pressure test the unit before wall lining.