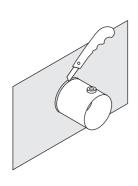

#### AFTER WALL LINING

- 4 Cut the protective box back to the finished wall surface.
- 5 Install the flange & handle. It is recommended to apply a small bead of silicone behind the faceplate to prevent water entering the wall cavity.
- 6 Test for performance