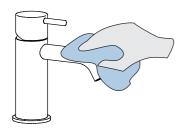

## Cleaning

Clean with warm soapy water and a smooth cloth. Avoid abrasive sponges or detergents as these will damage the finish.

To preserve the finish it is recommend to apply a stainless steel oil/mineral oil on a monthly basis.