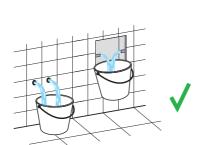

## Pre-Flush

Always flush out the pipework before connecting any tapware. Failure to do so voids the product warranty.