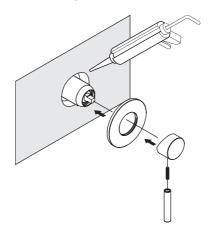

#### **BEFORE WALL LINING**

- 2 Connect the hot & cold water inlet pipes and the outlet pipe.
- 3 Fasten the mixer body to sufficent framing, ensuring that it is level.
  - ⚠ Pressure test the unit before wall lining.

#### AFTER WALL LINING

- 4 Cut the protective box back to the finished wall surface.
- 5 Install the flange & handle. It is recommended to apply a small bead of silicone behind the faceplate to prevent water entering the wall cavity.
- 6 Test for performance