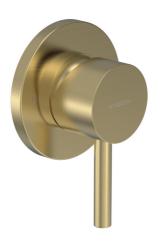

# INSTALLATION INSTRUCTIONS

TUBE SHOWER MIXER | TU7200

#### AFTER WALL LINING

- 4 Cut the protective box back to the finished wall surface.
- 5 Install the flange & handle. It is recommended to apply a small bead of silicone behind the faceplate to prevent water entering the wall cavity.
- 6 Test for performance