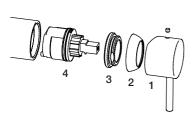

## Cartridge Replacement

Before you start, turn off the water supply to the mixer.

- 1. Remove the handle
- 2. Unscrew the dome (hand tightened)
- 3. Unscrew the locking nut
- 4. Remove the cartridge

Re-assemble in reverse order

▲ Max tightening torque on locking nut: 10-12 Nm