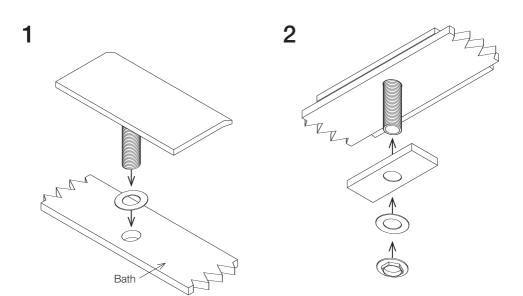

Please read these instructions **prior** to installation

Distributed by:



**ATTENTION:** Failure to follow these recommendations may void the warranty. It is recommended that a qualified, licensed tradesperson install this product.





### Stop Taps/Filters

Angle valves and/or filters are recommended to prevent impurities and debris entering the mixer.

### **Pre-Flush**

Always flush out the pipework before connecting any tapware. Failure to do so voids the product warranty.

## **CLEANING & MAINTENANCE**



### Cleaning

Clean with warm soapy water and a smooth cloth. Avoid abrasive sponges or detergents as these will damage the finish.



### Warranty Information

For full details about our warranty visit **plumbline.co.nz/warranty-information** 

## INSTALLATION INSTRUCTIONS