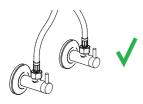

### Stop Taps/Filters

Angle valves and/or filters are recommended to prevent impurities and debris entering the mixer.