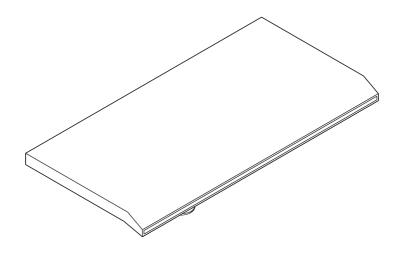

# INSTALLATION INSTRUCTIONS

CASCADE 1 WATER FALL DECK MOUNT BATH SPOUT 12016

Please read these instructions **prior** to installation

Distributed by:

**ATTENTION:** Failure to follow these recommendations may void the warranty. It is recommended that a qualified, licensed tradesperson install this product.