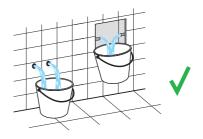

### **Pre-Flush**

Always flush out the pipework before connecting any tapware. Failure to do so voids the product warranty.