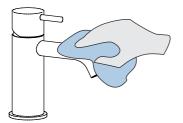

### Cleaning

Clean with warm soapy water and a smooth cloth. Avoid abrasive sponges or detergents as these will damage the finish.