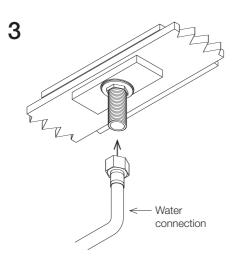

Please read these instructions **prior** to installation

Distributed by:



**ATTENTION:** Failure to follow these recommendations may void the warranty. It is recommended that a qualified, licensed tradesperson install this product.





### Stop Taps/Filters

Angle valves and/or filters are recommended to prevent impurities and debris entering the mixer.

### **Pre-Flush**

Always flush out the pipework before connecting any tapware. Failure to do so voids the product warranty.

## **CLEANING & MAINTENANCE**



### Cleaning

Clean with warm soapy water and a smooth cloth. Avoid abrasive sponges or detergents as these will damage the finish.



### Warranty Information

For full details about our warranty visit **plumbline.co.nz/warranty-information** 

## INSTALLATION INSTRUCTIONS