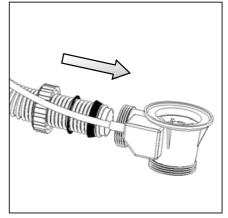

## P032

Buddy Pop Up Bath Waste With Overflow & Trap



## **Plumbline**

T 04 568 9898 E sales@plumbline.co.nz www.plumbline.co.nz























## **CLEANING**

|                      | •       |                |              | 8               |