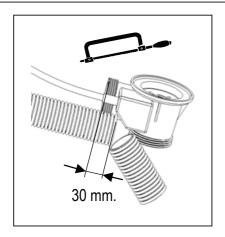

## P032

Buddy Pop Up Bath Waste With Overflow & Trap



## **Plumbline**

T 04 568 9898 E sales@plumbline.co.nz www.plumbline.co.nz























## **CLEANING**

|                      | •       |                |              | 8               |