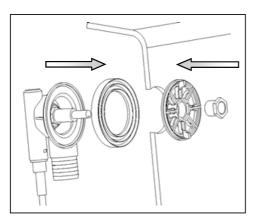

## P032

Buddy Pop Up Bath Waste With Overflow & Trap



## **Plumbline**

T 04 568 9898 E sales@plumbline.co.nz www.plumbline.co.nz























## **CLEANING**

|                      | •       |                |              | 8               |