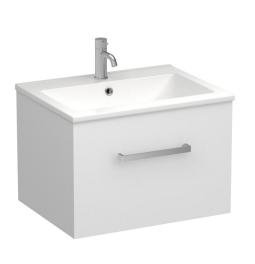

## Reflex 600 1 Drawer Wall Vanity

Code: REM60.S1C

| Brand                   | Descatto                                                                                                                                                      |
|-------------------------|---------------------------------------------------------------------------------------------------------------------------------------------------------------|
| Brand                   | Progetto                                                                                                                                                      |
| Designer                | Plumbline                                                                                                                                                     |
| Origin                  | New Zealand                                                                                                                                                   |
| Installation            | Wall Hung                                                                                                                                                     |
| Width (mm)              | 610                                                                                                                                                           |
| Depth (mm)              | 465                                                                                                                                                           |
| Height (mm)             | 420                                                                                                                                                           |
| Warranty                | 10 Years                                                                                                                                                      |
| Overflow                | Yes                                                                                                                                                           |
| Waste Size              | 32mm                                                                                                                                                          |
| Waste Included          | No                                                                                                                                                            |
| Taphole                 | 1                                                                                                                                                             |
| Cabinet Material        | Melamine or Thermoform                                                                                                                                        |
| Vanity Top Material     | Ceramic                                                                                                                                                       |
| Cabinet Internal Colour | From 1st April 2023 when ordering any New Zealand made Progetto vanity, the internal cabinet, drawer runners and waste cut-outs will be Anthracite in colour. |
| Approx Lead Time        | 3-6 weeks may apply for some colours. Please enquire for accurate leadtime.                                                                                   |

## Reflex 600 1 Drawer Wall Vanity

Code: REM60.S1C