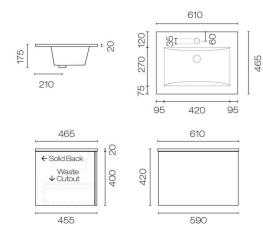

## Reflex 600 1 Drawer Wall Vanity

Code: REM60.S1C

| Brand                   | Descatto                                                                                                                                                      |
|-------------------------|---------------------------------------------------------------------------------------------------------------------------------------------------------------|
| Brand                   | Progetto                                                                                                                                                      |
| Designer                | Plumbline                                                                                                                                                     |
| Origin                  | New Zealand                                                                                                                                                   |
| Installation            | Wall Hung                                                                                                                                                     |
| Width (mm)              | 610                                                                                                                                                           |
| Depth (mm)              | 465                                                                                                                                                           |
| Height (mm)             | 420                                                                                                                                                           |
| Warranty                | 10 Years                                                                                                                                                      |
| Overflow                | Yes                                                                                                                                                           |
| Waste Size              | 32mm                                                                                                                                                          |
| Waste Included          | No                                                                                                                                                            |
| Taphole                 | 1                                                                                                                                                             |
| Cabinet Material        | Melamine or Thermoform                                                                                                                                        |
| Vanity Top Material     | Ceramic                                                                                                                                                       |
| Cabinet Internal Colour | From 1st April 2023 when ordering any New Zealand made Progetto vanity, the internal cabinet, drawer runners and waste cut-outs will be Anthracite in colour. |
| Approx Lead Time        | 3-6 weeks may apply for some colours. Please enquire for accurate leadtime.                                                                                   |