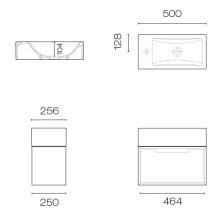

## Ply25 500 1 Door Vanity

Code: PD50

Brand Progetto

Designer Plumbline

Origin New Zealand

**Finish** Matt

InstallationWall HungWidth (mm)500

 Warranty
 300

 Depth (mm)
 250

 Height (mm)
 420

 Warranty
 7 Years

 Taphole
 1

**Cabinet Material** European Birch Plywood with High Pressure Laminate or

Birch Veneer

Vanity Top Material Ceramic
Approx Lead Time 4 weeks