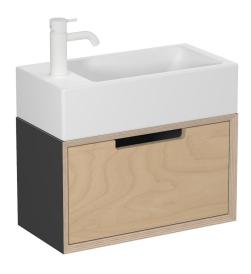

## Ply25 500 1 Door Vanity

Code: PD50

Brand Progetto

Designer Plumbline

Origin New Zealand

**Finish** Matt

InstallationWall HungWidth (mm)500

 Warranty
 300

 Depth (mm)
 250

 Height (mm)
 420

 Warranty
 7 Years

 Taphole
 1

**Cabinet Material** European Birch Plywood with High Pressure Laminate or

Birch Veneer

Vanity Top Material Ceramic
Approx Lead Time 4 weeks

Notes Reversible Basin