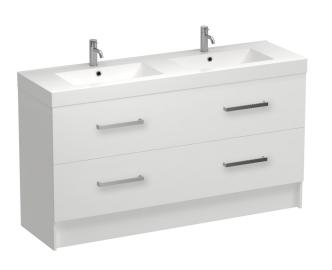

## Reflex Plus 1500 4 Drawer Double Floor Vanity

Code: REP150.F4D

| Brand                   | Progetto                                                                                                                                                      |
|-------------------------|---------------------------------------------------------------------------------------------------------------------------------------------------------------|
| Designer                | Plumbline                                                                                                                                                     |
| Origin                  | New Zealand                                                                                                                                                   |
| Installation            | Floor Mounted                                                                                                                                                 |
| Width (mm)              | 1500                                                                                                                                                          |
| Depth (mm)              | 460                                                                                                                                                           |
| Height (mm)             | 880                                                                                                                                                           |
| Warranty                | 10 Years                                                                                                                                                      |
| Overflow                | Yes                                                                                                                                                           |
| Waste Size              | 32mm                                                                                                                                                          |
| Waste Included          | No                                                                                                                                                            |
| Taphole                 | 2                                                                                                                                                             |
| Cabinet Material        | Melamine or Thermoform                                                                                                                                        |
| Vanity Top Material     | Gloss Composite                                                                                                                                               |
| Cabinet Internal Colour | From 1st April 2023 when ordering any New Zealand made Progetto vanity, the internal cabinet, drawer runners and waste cut-outs will be Anthracite in colour. |
| Approx Lead Time        | 3-4 weeks may apply for some colours. Please enquire for accurate leadtime.                                                                                   |

## Reflex Plus 1500 4 Drawer Double Floor Vanity

Code: REP150.F4D