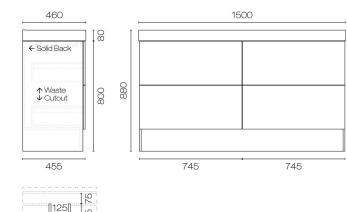

## Reflex Plus 1500 4 Drawer Double Floor Vanity

Code: REP150.F4D

| Brand                   | Progetto                                                                                                                                                      |
|-------------------------|---------------------------------------------------------------------------------------------------------------------------------------------------------------|
| Designer                | Plumbline                                                                                                                                                     |
| Origin                  | New Zealand                                                                                                                                                   |
| Installation            | Floor Mounted                                                                                                                                                 |
| Width (mm)              | 1500                                                                                                                                                          |
| Depth (mm)              | 460                                                                                                                                                           |
| Height (mm)             | 880                                                                                                                                                           |
| Warranty                | 10 Years                                                                                                                                                      |
| Overflow                | Yes                                                                                                                                                           |
| Waste Size              | 32mm                                                                                                                                                          |
| Waste Included          | No                                                                                                                                                            |
| Taphole                 | 2                                                                                                                                                             |
| Cabinet Material        | Melamine or Thermoform                                                                                                                                        |
| Vanity Top Material     | Gloss Composite                                                                                                                                               |
| Cabinet Internal Colour | From 1st April 2023 when ordering any New Zealand made Progetto vanity, the internal cabinet, drawer runners and waste cut-outs will be Anthracite in colour. |
| Approx Lead Time        | 3-4 weeks may apply for some colours. Please enquire for accurate leadtime.                                                                                   |