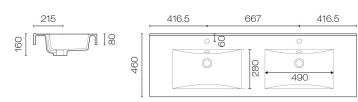

## Reflex Plus 1500 4 Drawer Double Floor Vanity

Code: REP150.F4D

| Brand                   | Progetto                                                                                                                                                      |
|-------------------------|---------------------------------------------------------------------------------------------------------------------------------------------------------------|
| Designer                | Plumbline                                                                                                                                                     |
| Origin                  | New Zealand                                                                                                                                                   |
| Installation            | Floor Mounted                                                                                                                                                 |
| Width (mm)              | 1500                                                                                                                                                          |
| Depth (mm)              | 460                                                                                                                                                           |
| Height (mm)             | 880                                                                                                                                                           |
| Warranty                | 10 Years                                                                                                                                                      |
| Overflow                | Yes                                                                                                                                                           |
| Waste Size              | 32mm                                                                                                                                                          |
| Waste Included          | No                                                                                                                                                            |
| Taphole                 | 2                                                                                                                                                             |
| Cabinet Material        | Melamine or Thermoform                                                                                                                                        |
| Vanity Top Material     | Gloss Composite                                                                                                                                               |
| Cabinet Internal Colour | From 1st April 2023 when ordering any New Zealand made Progetto vanity, the internal cabinet, drawer runners and waste cut-outs will be Anthracite in colour. |
| Approx Lead Time        | 3-4 weeks may apply for some colours. Please enquire for accurate leadtime.                                                                                   |