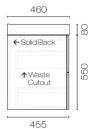

## Reflex Plus 900 2 Drawer Wall Vanity

Code: REP90.W2C

|                         | <b>5</b>                                                                                                                                                            |
|-------------------------|---------------------------------------------------------------------------------------------------------------------------------------------------------------------|
| Brand                   | Progetto                                                                                                                                                            |
| Designer                | Plumbline                                                                                                                                                           |
| Origin                  | New Zealand                                                                                                                                                         |
| Installation            | Wall Hung                                                                                                                                                           |
| Width (mm)              | 900                                                                                                                                                                 |
| Depth (mm)              | 460                                                                                                                                                                 |
| Height (mm)             | 630                                                                                                                                                                 |
| Warranty                | 10 Years                                                                                                                                                            |
| Overflow                | Yes                                                                                                                                                                 |
| Waste Size              | 32mm                                                                                                                                                                |
| Waste Included          | No                                                                                                                                                                  |
| Taphole                 | 1                                                                                                                                                                   |
| Cabinet Material        | Melamine or Thermoform                                                                                                                                              |
| Vanity Top Material     | Gloss Composite                                                                                                                                                     |
| Cabinet Internal Colour | From 1st April 2023 when ordering any New Zealand<br>made Progetto vanity, the internal cabinet, drawer<br>runners and waste cut-outs will be Anthracite in colour. |
| Approx Lead Time        | 3-6 weeks may apply for some colours. Please enquire for accurate leadtime.                                                                                         |