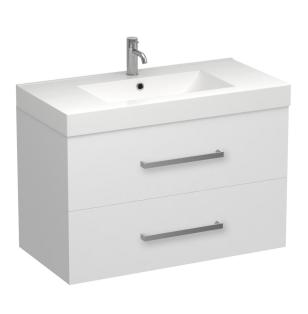

## Reflex Plus 900 2 Drawer Wall Vanity

Code: REP90.W2C

|                         | <b>5</b>                                                                                                                                                            |
|-------------------------|---------------------------------------------------------------------------------------------------------------------------------------------------------------------|
| Brand                   | Progetto                                                                                                                                                            |
| Designer                | Plumbline                                                                                                                                                           |
| Origin                  | New Zealand                                                                                                                                                         |
| Installation            | Wall Hung                                                                                                                                                           |
| Width (mm)              | 900                                                                                                                                                                 |
| Depth (mm)              | 460                                                                                                                                                                 |
| Height (mm)             | 630                                                                                                                                                                 |
| Warranty                | 10 Years                                                                                                                                                            |
| Overflow                | Yes                                                                                                                                                                 |
| Waste Size              | 32mm                                                                                                                                                                |
| Waste Included          | No                                                                                                                                                                  |
| Taphole                 | 1                                                                                                                                                                   |
| Cabinet Material        | Melamine or Thermoform                                                                                                                                              |
| Vanity Top Material     | Gloss Composite                                                                                                                                                     |
| Cabinet Internal Colour | From 1st April 2023 when ordering any New Zealand<br>made Progetto vanity, the internal cabinet, drawer<br>runners and waste cut-outs will be Anthracite in colour. |
| Approx Lead Time        | 3-6 weeks may apply for some colours. Please enquire for accurate leadtime.                                                                                         |

## Reflex Plus 900 2 Drawer Wall Vanity

Code: REP90.W2C