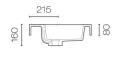

## Reflex Plus 900 2 Drawer Wall Vanity

Code: REP90.W2C

|                         | <b>5</b>                                                                                                                                                            |
|-------------------------|---------------------------------------------------------------------------------------------------------------------------------------------------------------------|
| Brand                   | Progetto                                                                                                                                                            |
| Designer                | Plumbline                                                                                                                                                           |
| Origin                  | New Zealand                                                                                                                                                         |
| Installation            | Wall Hung                                                                                                                                                           |
| Width (mm)              | 900                                                                                                                                                                 |
| Depth (mm)              | 460                                                                                                                                                                 |
| Height (mm)             | 630                                                                                                                                                                 |
| Warranty                | 10 Years                                                                                                                                                            |
| Overflow                | Yes                                                                                                                                                                 |
| Waste Size              | 32mm                                                                                                                                                                |
| Waste Included          | No                                                                                                                                                                  |
| Taphole                 | 1                                                                                                                                                                   |
| Cabinet Material        | Melamine or Thermoform                                                                                                                                              |
| Vanity Top Material     | Gloss Composite                                                                                                                                                     |
| Cabinet Internal Colour | From 1st April 2023 when ordering any New Zealand<br>made Progetto vanity, the internal cabinet, drawer<br>runners and waste cut-outs will be Anthracite in colour. |
| Approx Lead Time        | 3-6 weeks may apply for some colours. Please enquire for accurate leadtime.                                                                                         |