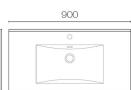

## Reflex Plus 900 2 Drawer Wall Vanity

Code: REP90.W2C

|                         | <b>5</b>                                                                                                                                                            |
|-------------------------|---------------------------------------------------------------------------------------------------------------------------------------------------------------------|
| Brand                   | Progetto                                                                                                                                                            |
| Designer                | Plumbline                                                                                                                                                           |
| Origin                  | New Zealand                                                                                                                                                         |
| Installation            | Wall Hung                                                                                                                                                           |
| Width (mm)              | 900                                                                                                                                                                 |
| Depth (mm)              | 460                                                                                                                                                                 |
| Height (mm)             | 630                                                                                                                                                                 |
| Warranty                | 10 Years                                                                                                                                                            |
| Overflow                | Yes                                                                                                                                                                 |
| Waste Size              | 32mm                                                                                                                                                                |
| Waste Included          | No                                                                                                                                                                  |
| Taphole                 | 1                                                                                                                                                                   |
| Cabinet Material        | Melamine or Thermoform                                                                                                                                              |
| Vanity Top Material     | Gloss Composite                                                                                                                                                     |
| Cabinet Internal Colour | From 1st April 2023 when ordering any New Zealand<br>made Progetto vanity, the internal cabinet, drawer<br>runners and waste cut-outs will be Anthracite in colour. |
| Approx Lead Time        | 3-6 weeks may apply for some colours. Please enquire for accurate leadtime.                                                                                         |