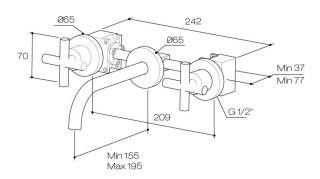

## Chap Wall Mount Mixer

**Code:** C005

Progetto **Brand** Plumbline Designer Origin Italy Material Brass Installation Wall mount **WELS Rating** 5 Star Spout Reach (mm) 195 **Backplate** 65mm√ò 15 Years Warranty **Waste Included** No

Cartridge A005.001(RH) / A005.002 (LH)

Material **Organic Finish** Yes

**Approx Lead Time** 4-8 weeks may apply for some finishes. Please enquire for

accurate leadtime.

Notes Suitable for basin or bath (2 aerators supplied)