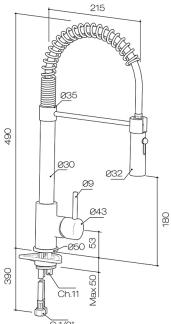

## Buddy Flexi Spout Kitchen Mixer Chrome

Code: CB047.CR

BrandProgettoDesignerPlumblineOriginItalyMaterialBrass

**Installation** Bench mount

**WELS Rating** 4 Star Spout Reach (mm) 215 Height (mm) 490 **Bench Hole Size** 35mm **Backflow Preventer** Yes Warranty 15 Years Cartridge CB044.001 Material Brass