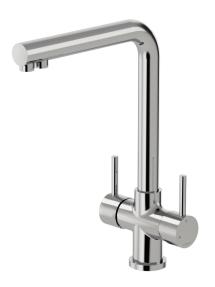

## **Buddy Dual Function Kitchen Mixer**

Code: CB049

Brand Progetto
Designer Plumbline
Origin Italy
Material Brass

**Installation** Bench mount

WELS Rating 4 Star Spout Reach (mm) 210 Height (mm) 335 Bench Hole Size 35mm Warranty 15 Years

Cartridge Mixer: CB042.001 (35A) Filter Tap: CB049,Äê002

Material Brass

**Approx Lead Time** 4-8 weeks may apply for some finishes. Please enquire for

accurate leadtime.

**Notes** Mixer one side, cold filter tap on the other side (requires

filter)

Other Information Suits mains pressure. Suitable for outdoor (Polished Brass,

Brushed Brass & Aged Brass finishes only)

Scan to View Product Online