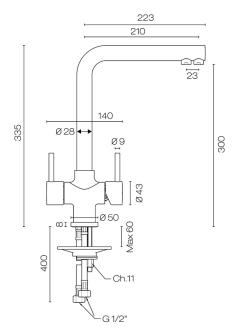

## **Buddy Dual Function Kitchen Mixer**

Code: CB049

Brand Progetto
Designer Plumbline
Origin Italy
Material Brass

**Installation** Bench mount

WELS Rating 4 Star Spout Reach (mm) 210 Height (mm) 335 Bench Hole Size 35mm Warranty 15 Years

Cartridge Mixer: CB042.001 (35A) Filter Tap: CB049,Äê002

Material Brass

**Approx Lead Time** 4-8 weeks may apply for some finishes. Please enquire for

accurate leadtime.

**Notes** Mixer one side, cold filter tap on the other side (requires

filter)

Other Information Suits mains pressure. Suitable for outdoor (Polished Brass,

Brushed Brass & Aged Brass finishes only)

Scan to View Product Online