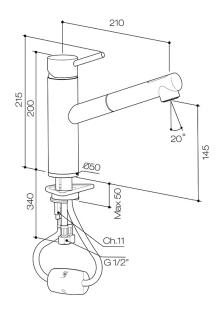

## Buddy Low Height Kitchen Mixer With Pull Out Spray

Code: CB042

Brand Progetto
Designer Plumbline
Origin Italy
Material Brass

**Installation** Bench mount

WELS Rating 4 Star
Spout Reach (mm) 210
Height 215
Bench Hole Size 35mm
Backflow Preventer Yes
Warranty 15 Years