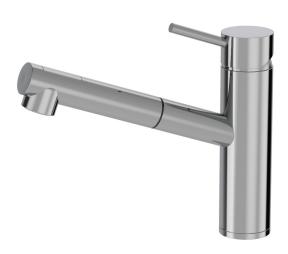

## Buddy Low Height Kitchen Mixer With Pull Out Spray

Code: CB042

Brand Progetto
Designer Plumbline
Origin Italy
Material Brass

**Installation** Bench mount

WELS Rating 4 Star
Spout Reach (mm) 210
Height 215
Bench Hole Size 35mm
Backflow Preventer Yes
Warranty 15 Years

## Buddy Low Height Kitchen Mixer With Pull Out Spray

Code: CB042