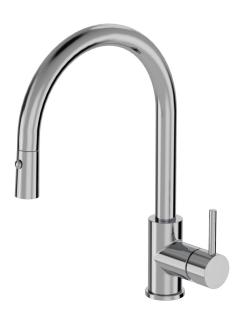

## Buddy Kitchen Mixer Round Spout With Pull Out Spray

Code: CB046

Brand Progetto
Designer Plumbline
Origin Italy
Material Brass

**Installation** Bench mount

WELS Rating4 StarSpout Reach (mm)220Height (mm)385Bench Hole Size35mmBackflow PreventerYesWarranty15 YearsCartridgeCB044.001MaterialBrass

## Buddy Kitchen Mixer Round Spout With Pull Out Spray

**Code:** CB046