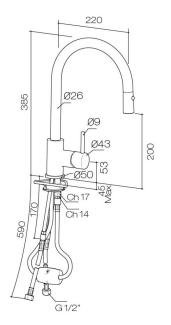

## Buddy Kitchen Mixer Round Spout With Pull Out Spray

Code: CB046

Brand Progetto
Designer Plumbline
Origin Italy
Material Brass

**Installation** Bench mount

WELS Rating4 StarSpout Reach (mm)220Height (mm)385Bench Hole Size35mmBackflow PreventerYesWarranty15 YearsCartridgeCB044.001MaterialBrass