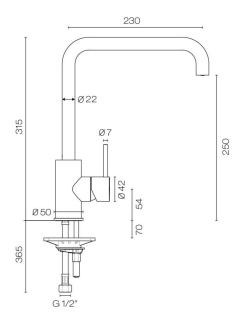

## **Buddy Kitchen Mixer Square Spout**

Code: CB041

Brand Progetto
Designer Plumbline
Origin Italy
Material Brass

**Installation** Bench mount

WELS Rating 4 Star
Spout Reach (mm) 230
Height (mm) 315
Bench Hole Size 35mm
Warranty 15 Years
Cartridge CB044.001
Material Brass