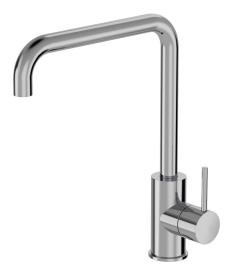

## **Buddy Kitchen Mixer Square Spout**

Code: CB041

Brand Progetto
Designer Plumbline
Origin Italy
Material Brass

**Installation** Bench mount

WELS Rating 4 Star
Spout Reach (mm) 230
Height (mm) 315
Bench Hole Size 35mm
Warranty 15 Years
Cartridge CB044.001
Material Brass