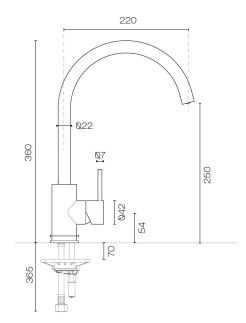

## **Buddy Kitchen Mixer Round Spout**

**Code:** CB040

BrandProgettoDesignerPlumblineOriginItalyMaterialBrass

**Installation** Bench mount

WELS Rating 4 Star
Spout Reach (mm) 220
Height (mm) 360
Bench Hole Size 35mm
Warranty 15 Years
Cartridge CB044.001
Material Brass