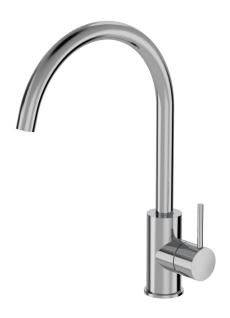

## **Buddy Kitchen Mixer Round Spout**

**Code:** CB040

BrandProgettoDesignerPlumblineOriginItalyMaterialBrass

**Installation** Bench mount

WELS Rating 4 Star
Spout Reach (mm) 220
Height (mm) 360
Bench Hole Size 35mm
Warranty 15 Years
Cartridge CB044.001
Material Brass

## **Buddy Kitchen Mixer Round Spout**

Code: CB040