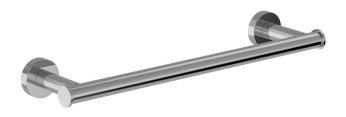

## Buddy Towel Rail 300mm

Code: CBA06

| Brand            | Progetto                                                                     |
|------------------|------------------------------------------------------------------------------|
| Designer         | Plumbline                                                                    |
| Origin           | Italy                                                                        |
| Material         | Brass                                                                        |
| Width (mm)       | 337                                                                          |
| Depth (mm)       | 82                                                                           |
| Warranty         | 10 Years                                                                     |
| Material         | Brass                                                                        |
| Approx Lead Time | 4-8 weeks may apply for some finishes. Please enquire for accurate leadtime. |