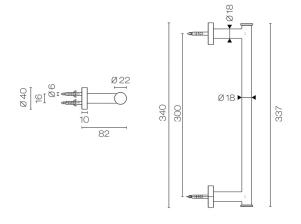

## Buddy Towel Rail 300mm

Code: CBA06

| Brand            | Progetto                                                                     |
|------------------|------------------------------------------------------------------------------|
| Designer         | Plumbline                                                                    |
| Origin           | Italy                                                                        |
| Material         | Brass                                                                        |
| Width (mm)       | 337                                                                          |
| Depth (mm)       | 82                                                                           |
| Warranty         | 10 Years                                                                     |
| Material         | Brass                                                                        |
| Approx Lead Time | 4-8 weeks may apply for some finishes. Please enquire for accurate leadtime. |