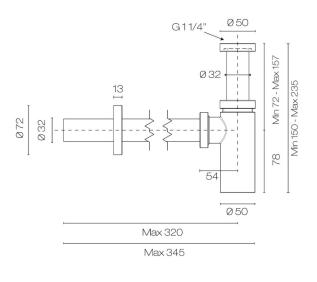

## Buddy 32mm Bottle Trap

**Code:** P039

| Brand            | Progetto                                                                     |
|------------------|------------------------------------------------------------------------------|
| Designer         | Plumbline                                                                    |
| Origin           | Italy                                                                        |
| Material         | Brass                                                                        |
| Depth (mm)       | Max 355                                                                      |
| Height (mm)      | Max 235                                                                      |
| Warranty         | 1 Year                                                                       |
| Material         | Brass                                                                        |
| Approx Lead Time | 4-8 weeks may apply for some finishes. Please enquire for accurate leadtime. |

## Buddy 32mm Bottle Trap

Code: P039