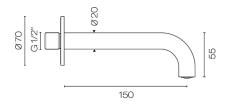

## Buddy Wall Mount Bath Spout 150mm

Code: CB095-15

BrandProgettoDesignerPlumblineOriginItalyMaterialBrassSpout Reach (mm)150Backplate70mm√ò

Water Inlet Requires 1/2" BSPF Wingback

Warranty 15 Years
Material Brass

## Buddy Wall Mount Bath Spout 150mm

**Code:** CB095-15