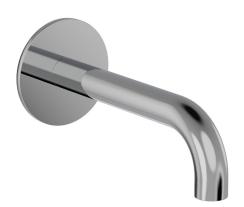

## Buddy Wall Mount Bath Spout 150mm

Code: CB095-15

BrandProgettoDesignerPlumblineOriginItalyMaterialBrassSpout Reach (mm)150Backplate70mm√ò

Water Inlet Requires 1/2" BSPF Wingback

Warranty 15 Years
Material Brass

## Buddy Wall Mount Bath Spout 150mm

**Code:** CB095-15