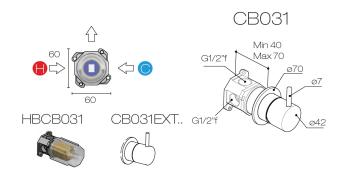

## Buddy Round Shower Mixer

**Code:** CB031

| Brand             | Progetto                                                                               |
|-------------------|----------------------------------------------------------------------------------------|
| Designer          | Plumbline                                                                              |
| Origin            | Italy                                                                                  |
| Material          | Brass                                                                                  |
| Installation      | Wall mount                                                                             |
| Backplate         | Ø70mm                                                                                  |
| Warranty          | 15 Years                                                                               |
| Cartridge         | B003.001 (35A)                                                                         |
| Material          | Brass                                                                                  |
| Approx Lead Time  | 4-8 weeks may apply for some finishes. Please enquire for accurate leadtime.           |
| Other Information | For extra thick wall lining - use Buddy 30mm Shower<br>Extension Kit - Code: CB031.EXT |

## Buddy Round Shower Mixer

**Code:** CB031