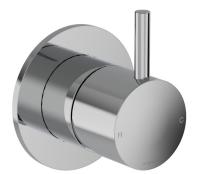

## Buddy Round Shower Mixer

**Code:** CB031

| Brand             | Progetto                                                                               |
|-------------------|----------------------------------------------------------------------------------------|
| Designer          | Plumbline                                                                              |
| Origin            | Italy                                                                                  |
| Material          | Brass                                                                                  |
| Installation      | Wall mount                                                                             |
| Backplate         | Ø70mm                                                                                  |
| Warranty          | 15 Years                                                                               |
| Cartridge         | B003.001 (35A)                                                                         |
| Material          | Brass                                                                                  |
| Approx Lead Time  | 4-8 weeks may apply for some finishes. Please enquire for accurate leadtime.           |
| Other Information | For extra thick wall lining - use Buddy 30mm Shower<br>Extension Kit - Code: CB031.EXT |

## Buddy Round Shower Mixer

**Code:** CB031