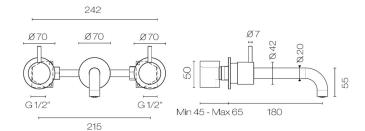

## **Buddy 3 Hole Wall Mount Mixer**

Code: CB005T

Progetto **Brand** Plumbline Designer Origin Italy Material Brass Installation Wall mount **WELS Rating** 4 Star Spout Reach (mm) 180 Backplate 70mm 15 Years Warranty **Waste Included** 

## Buddy 3 Hole Wall Mount Mixer

Code: CB005T