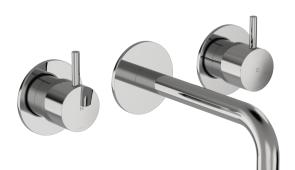

## **Buddy 3 Hole Wall Mount Mixer**

Code: CB005T

Progetto **Brand** Plumbline Designer Origin Italy Material Brass Installation Wall mount **WELS Rating** 4 Star Spout Reach (mm) 180 Backplate 70mm 15 Years Warranty **Waste Included** 

## Buddy 3 Hole Wall Mount Mixer

Code: CB005T