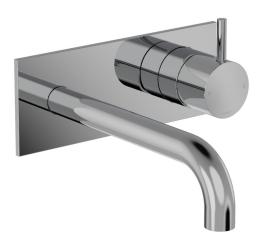

## **Buddy Wall Mount Mixer With Backplate**

Code: CB006

BrandProgettoDesignerPlumblineOriginItalyMaterialBrassWELS Rating4 StarSpout Reach (mm)180

**Backplate** 70x180mm **Warranty** 15 Years

Waste Included No

## Buddy Wall Mount Mixer With Backplate

Code: CB006