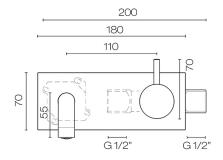

## **Buddy Wall Mount Mixer With Backplate**

Code: CB006

BrandProgettoDesignerPlumblineOriginItalyMaterialBrassWELS Rating4 StarSpout Reach (mm)180

**Backplate** 70x180mm **Warranty** 15 Years

Waste Included No

**Cartridge** B003.001 (35A)

Material Brass

Approx Lead Time 4-8 weeks may apply for some finishes. Please enquire for

accurate leadtime.

**Notes**Can be installed in 3 configurations with the spout to the left (standard), to the right, or underneath the mixer