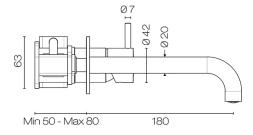

## **Buddy Wall Mount Mixer With Backplate**

Code: CB006

BrandProgettoDesignerPlumblineOriginItalyMaterialBrassWELS Rating4 StarSpout Reach (mm)180

**Backplate** 70x180mm **Warranty** 15 Years

Waste Included No