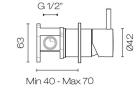

## **Buddy Wall Mount Mixer**

Code: CB005

BrandProgettoDesignerPlumblineOriginItalyMaterialBrassWELS Rating4 StarSpout Reach (mm)180Backplate70mm

Water Inlet Requires 1/2" BSPF Wingback (Spout)

Warranty 15 Years
Waste Included No

**Cartridge** B003.001 (35A)

Material Brass

**Approx Lead Time** 4-8 weeks may apply for some finishes. Please enquire for

accurate leadtime.

**Notes** Can be installed in 3 configurations with the spout to the left