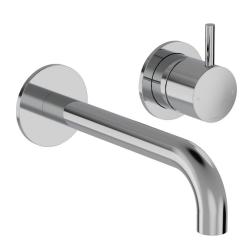

## **Buddy Wall Mount Mixer**

Code: CB005

BrandProgettoDesignerPlumblineOriginItalyMaterialBrassWELS Rating4 StarSpout Reach (mm)180Backplate70mm

Water Inlet Requires 1/2" BSPF Wingback (Spout)

Warranty 15 Years
Waste Included No

**Cartridge** B003.001 (35A)

Material Brass

**Approx Lead Time** 4-8 weeks may apply for some finishes. Please enquire for

accurate leadtime.

**Notes** Can be installed in 3 configurations with the spout to the left

(standard), to the right, or underneath the mixer

**Other Information** Suitable for basin or bath (2 aerators supplied)

Scan to View Product Online