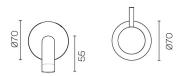

## **Buddy Wall Mount Mixer**

Code: CB005

BrandProgettoDesignerPlumblineOriginItalyMaterialBrassWELS Rating4 StarSpout Reach (mm)180Backplate70mm

Water Inlet Requires 1/2" BSPF Wingback (Spout)

Warranty 15 Years
Waste Included No