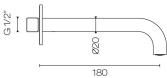

## **Buddy Wall Mount Mixer**

Code: CB005

BrandProgettoDesignerPlumblineOriginItalyMaterialBrassWELS Rating4 StarSpout Reach (mm)180Backplate70mm

Water Inlet Requires 1/2" BSPF Wingback (Spout)

Warranty 15 Years
Waste Included No