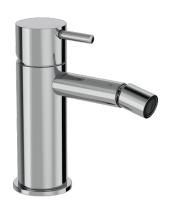

## **Buddy Bidet Mixer**

Code: CB018

Brand Progetto

Designer Plumbline

Origin Italy

Material Brass

Installation Bench mount

WELS Rating 4 Star Spout Reach (mm) 109 Height (mm) 143 Warranty 15 Years Waste Included No

## **Buddy Bidet Mixer**

Code: CB018