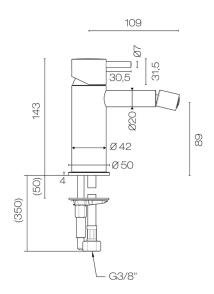

## **Buddy Bidet Mixer**

Code: CB018

Brand Progetto

Designer Plumbline

Origin Italy

Material Brass

Installation Bench mount

WELS Rating 4 Star Spout Reach (mm) 109 Height (mm) 143 Warranty 15 Years Waste Included No