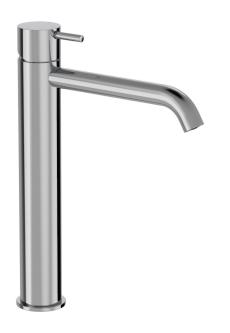

## **Buddy Vessel Basin Mixer**

Code: CB003HC

Brand Progetto

Designer Plumbline

Origin Italy

Material Brass

Installation Bench mount

WELS Rating 4 Star
Spout Reach (mm) 180
Height (mm) 286
Bench Hole Size 35mm
Warranty 15 Years

## Buddy Vessel Basin Mixer

Code: CB003HC