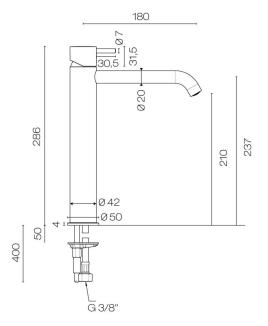

## **Buddy Vessel Basin Mixer**

Code: CB003HC

Brand Progetto

Designer Plumbline

Origin Italy

Material Brass

Installation Bench mount

WELS Rating 4 Star
Spout Reach (mm) 180
Height (mm) 286
Bench Hole Size 35mm
Warranty 15 Years