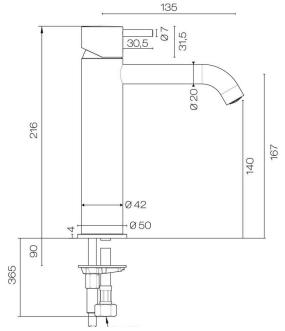

## Buddy Mid Height Basin Mixer

Code: CB003MC

| Brand            | Progetto                                                  |
|------------------|-----------------------------------------------------------|
| Designer         | Plumbline                                                 |
| Origin           | Italy                                                     |
| Material         | Brass                                                     |
| WELS Rating      | 4 Star                                                    |
| Spout Reach (mm) | 135                                                       |
| Height (mm)      | 216                                                       |
| Bench Hole Size  | 35mm                                                      |
| Warranty         | 15 Years                                                  |
| Waste Included   | No                                                        |
| Cartridge        | CB003.001                                                 |
| Material         | Brass                                                     |
| Approx Lead Time | 4-8 weeks may apply for some finishes. Please enquire for |