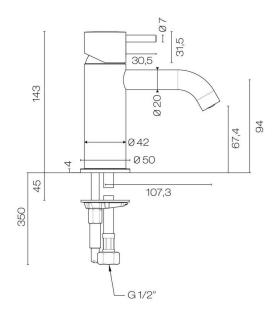

## Buddy Basin Mixer

**Code:** CB003C

| Brand            | Progetto                                                                     |
|------------------|------------------------------------------------------------------------------|
| Designer         | Plumbline                                                                    |
| Origin           | Italy                                                                        |
| Material         | Brass                                                                        |
| Installation     | Bench mount                                                                  |
| WELS Rating      | 4 Star                                                                       |
| Spout Reach (mm) | 107                                                                          |
| Height (mm)      | 143                                                                          |
| Bench Hole Size  | 35mm                                                                         |
| Warranty         | 15 Years                                                                     |
| Waste Included   | No                                                                           |
| Cartridge        | CB003.001                                                                    |
| Material         | Brass                                                                        |
| Approx Lead Time | 4-8 weeks may apply for some finishes. Please enquire for accurate leadtime. |