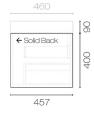

| Brand                   | Progetto                                                                                                                                                      |
|-------------------------|---------------------------------------------------------------------------------------------------------------------------------------------------------------|
| Designer                | Plumbline                                                                                                                                                     |
| Origin                  | New Zealand                                                                                                                                                   |
| Installation            | Wall Hung (Under Stanza Casa Slab Top)                                                                                                                        |
| Width (mm)              | 500                                                                                                                                                           |
| Depth (mm)              | 457                                                                                                                                                           |
| Height (mm)             | 400                                                                                                                                                           |
| Warranty                | 7 Years                                                                                                                                                       |
| Cabinet Material        | American Oak Veneer                                                                                                                                           |
| Cabinet Internal Colour | From 1st April 2023 when ordering any New Zealand made Progetto vanity, the internal cabinet, drawer runners and waste cut-outs will be Anthracite in colour. |
| Approx Lead Time        | 6-7 weeks may apply for some colours. Please enquire for accurate leadtime                                                                                    |
| Notes                   | Internal drawer with waster cutout is required when basin sits directly above drawer unit.                                                                    |
|                         |                                                                                                                                                               |

Stanza Casa 500 Drawer Unit

Code: ST50CO

Height of cabinet from floor level is not shown as this will be determined by the finished height of the chosen basin that will sit on top of the Stanza top. Drawers with cutouts are available on request for inset basin installations.