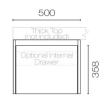

| Brand                   | Progetto                                                                                                                                                      |
|-------------------------|---------------------------------------------------------------------------------------------------------------------------------------------------------------|
| Designer                | Plumbline                                                                                                                                                     |
| Origin                  | New Zealand                                                                                                                                                   |
| Installation            | Wall Hung (Under Stanza Casa Slab Top)                                                                                                                        |
| Width (mm)              | 500                                                                                                                                                           |
| Depth (mm)              | 457                                                                                                                                                           |
| Height (mm)             | 400                                                                                                                                                           |
| Warranty                | 7 Years                                                                                                                                                       |
| Cabinet Material        | American Oak Veneer                                                                                                                                           |
| Cabinet Internal Colour | From 1st April 2023 when ordering any New Zealand made Progetto vanity, the internal cabinet, drawer runners and waste cut-outs will be Anthracite in colour. |
| Approx Lead Time        | 6-7 weeks may apply for some colours. Please enquire for accurate leadtime                                                                                    |
| Notes                   | Internal drawer with waster cutout is required when basin sits directly above drawer unit.                                                                    |
|                         |                                                                                                                                                               |

Stanza Casa 500 Drawer Unit

Code: ST50CO

Height of cabinet from floor level is not shown as this will be determined by the finished height of the chosen basin that will sit on top of the Stanza top. Drawers with cutouts are available on request for inset basin installations.