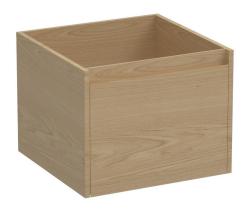

| Brand                   | Progetto                                                                                                                                                      |
|-------------------------|---------------------------------------------------------------------------------------------------------------------------------------------------------------|
| Designer                | Plumbline                                                                                                                                                     |
| Origin                  | New Zealand                                                                                                                                                   |
| Installation            | Wall Hung (Under Stanza Casa Slab Top)                                                                                                                        |
| Width (mm)              | 500                                                                                                                                                           |
| Depth (mm)              | 457                                                                                                                                                           |
| Height (mm)             | 400                                                                                                                                                           |
| Warranty                | 7 Years                                                                                                                                                       |
| Cabinet Material        | American Oak Veneer                                                                                                                                           |
| Cabinet Internal Colour | From 1st April 2023 when ordering any New Zealand made Progetto vanity, the internal cabinet, drawer runners and waste cut-outs will be Anthracite in colour. |
| Approx Lead Time        | 6-7 weeks may apply for some colours. Please enquire for accurate leadtime                                                                                    |
| Notes                   | Internal drawer with waster cutout is required when basin sits directly above drawer unit.                                                                    |
|                         |                                                                                                                                                               |

Stanza Casa 500 Drawer Unit

Code: ST50CO

Height of cabinet from floor level is not shown as this will be determined by the finished height of the chosen basin that will sit on top of the Stanza top. Drawers with cutouts are available on request for inset basin installations.