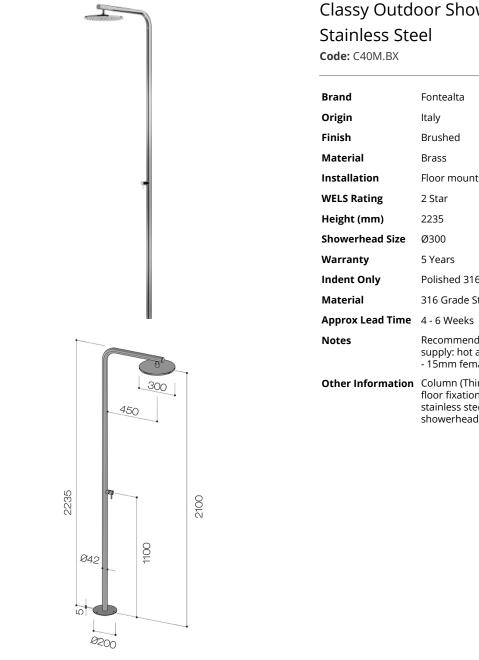

## Classy Outdoor Shower With Mixer Brushed Stainless Steel

| Brand             | Fontealta                                                                                                                                                                                    |
|-------------------|----------------------------------------------------------------------------------------------------------------------------------------------------------------------------------------------|
| Origin            | Italy                                                                                                                                                                                        |
| Finish            | Brushed                                                                                                                                                                                      |
| Material          | Brass                                                                                                                                                                                        |
| Installation      | Floor mount                                                                                                                                                                                  |
| WELS Rating       | 2 Star                                                                                                                                                                                       |
| Height (mm)       | 2235                                                                                                                                                                                         |
| Showerhead Size   | Ø300                                                                                                                                                                                         |
| Warranty          | 5 Years                                                                                                                                                                                      |
| Indent Only       | Polished 316 Stainless Steel available \$POA                                                                                                                                                 |
| Material          | 316 Grade Stainless Steel                                                                                                                                                                    |
| Approx Lead Time  | 4 - 6 Weeks                                                                                                                                                                                  |
| Notes             | Recommended flow pressure between 1 - 5 Bar. Water<br>supply: hot and cold water. Standard water supply from floor<br>- 15mm female connection                                               |
| Other Information | Column (Thinkness 3mm), base flange (Thinkness 5mm),<br>floor fixation with threaded bars, nuts and washers all in 316<br>stainless steel. Antiscale 300mm 316 stainless steel<br>showerhead |