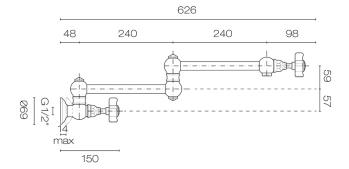

## Regal Wall Mount Pot Filler

**Code:** 1451

Brand NicolazziOrigin ItalyInstallation Wall mountWELS Rating 4 StarSpout Reach (mm) 528

Depth (mm) 626
Warranty 15 Years
Material Brass

Approx Lead Time 4-8 weeks may apply for some finishes. Please enquire for