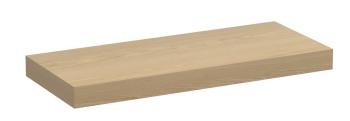

## Stanza Casa 1200 Slab Top

Code: STC120

Brand Progetto

Designer Plumbline

Origin New Zealand

Installation Wall Hung (Requires STWB Stanza Wall Brackets) or mounted

on Stanza Casa Drawer Unit

 Width (mm)
 1200

 Depth (mm)
 460

 Height (mm)
 90

 Warranty
 7 Years

TapholeNone (can be drilled onsite)Cabinet MaterialAmerican Oak Veneer

**Approx Lead Time** 6-7 weeks may apply for some colours. Please enquire for

accurate leadtime