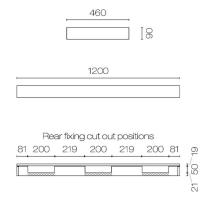

## **Plumbline**

Rear fixing cut out positions are given for optional positioning of wall brackets. Should these cut out positions or suit, the installer can cut out new positions to suit. For installation of Staraz Top with wall brackets the cross hatched section of timber (as shown above) will need to be cut out to suit where brackets are being installed. This timber under the fixing cut out position is only left there for strength when not using the Staraza wall bracket. Please note: positions are approximate only and could be subject to change.

## Stanza Casa 1200 Slab Top

Code: STC120

Brand Progetto

Designer Plumbline

Origin New Zealand

Installation Wall Hung (Requires STWB Stanza Wall Brackets) or mounted

on Stanza Casa Drawer Unit

 Width (mm)
 1200

 Depth (mm)
 460

 Height (mm)
 90

 Warranty
 7 Years

TapholeNone (can be drilled onsite)Cabinet MaterialAmerican Oak Veneer

**Approx Lead Time** 6-7 weeks may apply for some colours. Please enquire for

accurate leadtime