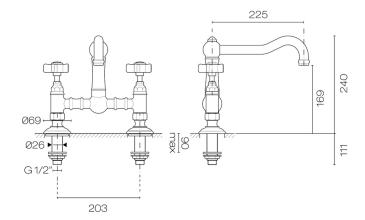

## Regal Bridge Kitchen Mixer

**Code:** 1459

Brand Nicolazzi
Origin Italy

**Installation** Bench mount

WELS Rating 4 Star
Spout Reach (mm) 225
Height (mm) 240
Bench Hole Size 28mm
Warranty 15 Years

Cartridge C7075 (Right Hand) C7075SX (Left Hand)