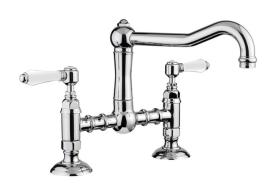

## Regal Bridge Kitchen Mixer

**Code:** 1459

Brand Nicolazzi
Origin Italy

**Installation** Bench mount

WELS Rating 4 Star
Spout Reach (mm) 225
Height (mm) 240
Bench Hole Size 28mm
Warranty 15 Years

Cartridge C7075 (Right Hand) C7075SX (Left Hand)

## Regal Bridge Kitchen Mixer

**Code:** 1459