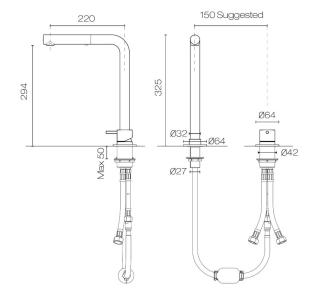

## Buddy 2 Hole Kitchen Mixer Straight Spout With Pull Out Spray

**Code:** CB058

| Brand             | Progetto                                                                     |
|-------------------|------------------------------------------------------------------------------|
| Designer          | Plumbline                                                                    |
| Origin            | Italy                                                                        |
| Material          | Brass                                                                        |
| Installation      | Bench mount                                                                  |
| WELS Rating       | 4 Star                                                                       |
| Spout Reach (mm)  | 220                                                                          |
| Bench Hole Size   | Spout - 30mm, Mixer - 45mm                                                   |
| Warranty          | 15 Years                                                                     |
| Cartridge         | B003.001 (35A)                                                               |
| Material          | Brass                                                                        |
| Approx Lead Time  | 4-8 weeks may apply for some finishes. Please enquire for accurate leadtime. |
| Notes             | Swivel Spout                                                                 |
| Other Information | 2 spray patterns                                                             |