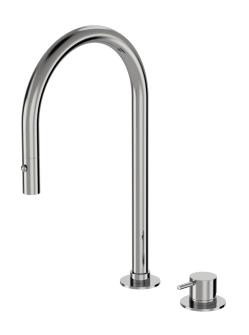

## Buddy 2 Hole Kitchen Mixer Round Spout With Pull Out Spray

Code: CB057

BrandProgettoDesignerPlumblineOriginItalyMaterialBrass

**Installation** Bench mount

WELS Rating 4 Star
Spout Reach (mm) 232

**Bench Hole Size** Spout - 30mm, Mixer - 45mm

## Buddy 2 Hole Kitchen Mixer Round Spout With Pull Out Spray

Code: CB057