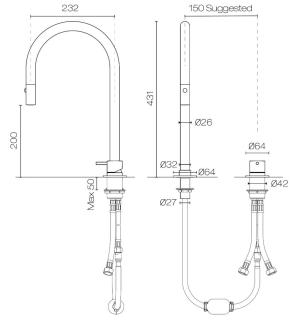

## Buddy 2 Hole Kitchen Mixer Round Spout With Pull Out Spray

Code: CB057

BrandProgettoDesignerPlumblineOriginItalyMaterialBrass

**Installation** Bench mount

WELS Rating 4 Star
Spout Reach (mm) 232

**Bench Hole Size** Spout - 30mm, Mixer - 45mm

Warranty 15 Years

**Cartridge** B003.001 (35A)

Material Brass

**Approx Lead Time** 4-8 weeks may apply for some finishes. Please enquire for

accurate leadtime.

Notes Swivel Spout
Other Information 2 spray patterns