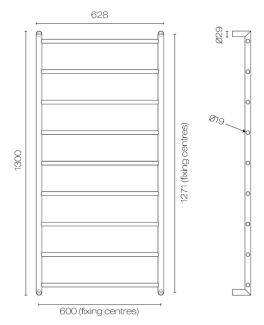

## Buddy Abask 9 Bar Low Voltage Heated Towel Ladder 1300 x 600

Code: BTLH2LV.130.60

**Brand** Progetto Installation Wall mount **IP Rating Wet Area Suitable** Yes Width (mm) 628 Depth (mm) 100 Height (mm) 1300 10 Years Warranty Material Stainless Steel