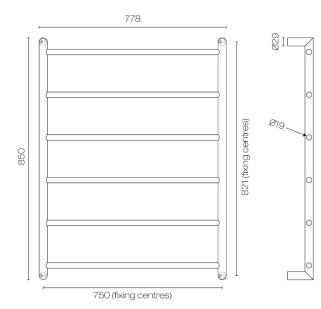

## Buddy Abask 6 Bar Low Voltage Heated Towel Ladder 850 x 750

Code: BTLH2LV.85.75

| Brand             | Progetto                                                                                                                        |
|-------------------|---------------------------------------------------------------------------------------------------------------------------------|
| Installation      | Wall mount                                                                                                                      |
| IP Rating         | IPX5                                                                                                                            |
| Wet Area Suitable | Yes                                                                                                                             |
| Width (mm)        | 778                                                                                                                             |
| Depth (mm)        | 100                                                                                                                             |
| Height (mm)       | 850                                                                                                                             |
| Warranty          | 10 Years                                                                                                                        |
| Material          | Stainless Steel                                                                                                                 |
| Approx Lead Time  | 3-4 weeks may apply for some finishes. Please enquire for accurate lead time.                                                   |
| Notes             | Includes MDF mounting template, drill bits and ultra safe 24V transformer                                                       |
| Other Information | Concealed wiring through any leg. Low voltage ensures flexibility for installation throughout the bathroom, including wet areas |