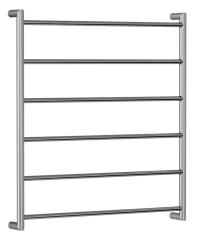

## Buddy Abask 6 Bar Low Voltage Heated Towel Ladder 850 x 750

Code: BTLH2LV.85.75

| Brand             | Progetto                                                                                                                        |
|-------------------|---------------------------------------------------------------------------------------------------------------------------------|
| Installation      | Wall mount                                                                                                                      |
| IP Rating         | IPX5                                                                                                                            |
| Wet Area Suitable | Yes                                                                                                                             |
| Width (mm)        | 778                                                                                                                             |
| Depth (mm)        | 100                                                                                                                             |
| Height (mm)       | 850                                                                                                                             |
| Warranty          | 10 Years                                                                                                                        |
| Material          | Stainless Steel                                                                                                                 |
| Approx Lead Time  | 3-4 weeks may apply for some finishes. Please enquire for accurate lead time.                                                   |
| Notes             | Includes MDF mounting template, drill bits and ultra safe 24V transformer                                                       |
| Other Information | Concealed wiring through any leg. Low voltage ensures flexibility for installation throughout the bathroom, including wet areas |