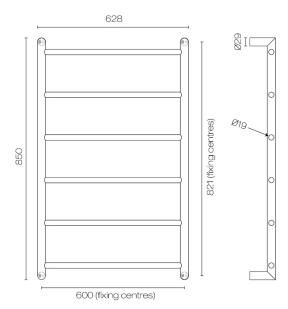

## Buddy Abask 6 Bar Low Voltage Heated Towel Ladder 850 x 600

Code: BTLH2LV.85.60

| Brand             | Progetto                                                                                                                        |
|-------------------|---------------------------------------------------------------------------------------------------------------------------------|
| Installation      | Wall mount                                                                                                                      |
| IP Rating         | IPX5                                                                                                                            |
| Wet Area Suitable | Yes                                                                                                                             |
| Width (mm)        | 628                                                                                                                             |
| Depth (mm)        | 100                                                                                                                             |
| Height (mm)       | 850                                                                                                                             |
| Warranty          | 10 Years                                                                                                                        |
| Material          | Stainless Steel                                                                                                                 |
| Approx Lead Time  | 3-4 weeks may apply for some finishes. Please enquire for accurate lead time.                                                   |
| Notes             | Includes MDF mounting template, drill bits and ultra safe 24V transformer                                                       |
| Other Information | Concealed wiring through any leg. Low voltage ensures flexibility for installation throughout the bathroom, including wet areas |