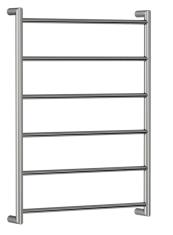

## Buddy Abask 6 Bar Low Voltage Heated Towel Ladder 850 x 600

Code: BTLH2LV.85.60

| Brand             | Progetto                                                                                                                        |
|-------------------|---------------------------------------------------------------------------------------------------------------------------------|
| Installation      | Wall mount                                                                                                                      |
| IP Rating         | IPX5                                                                                                                            |
| Wet Area Suitable | Yes                                                                                                                             |
| Width (mm)        | 628                                                                                                                             |
| Depth (mm)        | 100                                                                                                                             |
| Height (mm)       | 850                                                                                                                             |
| Warranty          | 10 Years                                                                                                                        |
| Material          | Stainless Steel                                                                                                                 |
| Approx Lead Time  | 3-4 weeks may apply for some finishes. Please enquire for accurate lead time.                                                   |
| Notes             | Includes MDF mounting template, drill bits and ultra safe 24V transformer                                                       |
| Other Information | Concealed wiring through any leg. Low voltage ensures flexibility for installation throughout the bathroom, including wet areas |