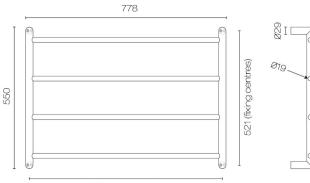

## Buddy Abask 4 Bar Low Voltage Heated Towel Ladder 550 x 750 Code: BTLH2LV.55.75

| Brand             | Progetto                                                                                                                        |
|-------------------|---------------------------------------------------------------------------------------------------------------------------------|
| Installation      | Wall mount                                                                                                                      |
| IP Rating         | IPX5                                                                                                                            |
| Wet Area Suitable | Yes                                                                                                                             |
| Width (mm)        | 778                                                                                                                             |
| Depth (mm)        | 100                                                                                                                             |
| Height (mm)       | 550                                                                                                                             |
| Warranty          | 10 Years                                                                                                                        |
| Material          | Stainless Steel                                                                                                                 |
| Approx Lead Time  | 3-4 weeks may apply for some finishes. Please enquire for accurate lead time.                                                   |
| Notes             | Includes MDF mounting template, drill bits and ultra safe 24V transformer                                                       |
| Other Information | Concealed wiring through any leg. Low voltage ensures flexibility for installation throughout the bathroom, including wet areas |

750 (fixing centres)

Scan to View Product Online

UNIQUE & INSPIRED BATHROOMS