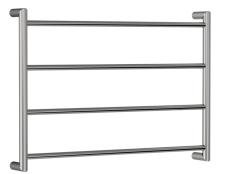

## Buddy Abask 4 Bar Low Voltage Heated Towel Ladder 550 x 750 Code: BTLH2LV.55.75

| Brand             | Progetto                                                                                                                        |
|-------------------|---------------------------------------------------------------------------------------------------------------------------------|
| Installation      | Wall mount                                                                                                                      |
| IP Rating         | IPX5                                                                                                                            |
| Wet Area Suitable | Yes                                                                                                                             |
| Width (mm)        | 778                                                                                                                             |
| Depth (mm)        | 100                                                                                                                             |
| Height (mm)       | 550                                                                                                                             |
| Warranty          | 10 Years                                                                                                                        |
| Material          | Stainless Steel                                                                                                                 |
| Approx Lead Time  | 3-4 weeks may apply for some finishes. Please enquire for accurate lead time.                                                   |
| Notes             | Includes MDF mounting template, drill bits and ultra safe 24V transformer                                                       |
| Other Information | Concealed wiring through any leg. Low voltage ensures flexibility for installation throughout the bathroom, including wet areas |