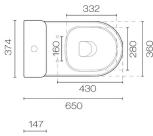

## Zen II Rimless Back To Wall Toilet Suite With Thick Seat White

Code: ZEN65ST.WH

| Brand             | Progetto                                                                                   |
|-------------------|--------------------------------------------------------------------------------------------|
| Colour            | White                                                                                      |
| Finish            | Gloss                                                                                      |
| Material          | Ceramic                                                                                    |
| Installation      | Back to wall                                                                               |
| WELS Rating       | 4 Star (4.5/3 litre flush)                                                                 |
| Width (mm)        | 374                                                                                        |
| Depth (mm)        | 650                                                                                        |
| Height (mm)       | 830                                                                                        |
| Pan Height        | 400mm                                                                                      |
| Water Inlet       | Top rear                                                                                   |
| Warranty          | Toilet Pan & Cistern: 10 Years, Toilet Seat & Flushing<br>Mechanism: 2 Year                |
| Toilet Seat       | Soft Close / Quick Release                                                                 |
| Includes Seat     | Yes                                                                                        |
| Trap Options      | S or P Trap                                                                                |
| Material          | Ceramic                                                                                    |
| Other Information | Includes S trap connector. Hygienic rimless pan design.<br>Optional flush button available |