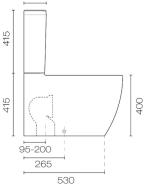

## Zen II Rimless Back To Wall Toilet Suite With Thick Seat White

Code: ZEN65ST.WH

| Brand             | Progetto                                                                                   |
|-------------------|--------------------------------------------------------------------------------------------|
| Colour            | White                                                                                      |
| Finish            | Gloss                                                                                      |
| Material          | Ceramic                                                                                    |
| Installation      | Back to wall                                                                               |
| WELS Rating       | 4 Star (4.5/3 litre flush)                                                                 |
| Width (mm)        | 374                                                                                        |
| Depth (mm)        | 650                                                                                        |
| Height (mm)       | 830                                                                                        |
| Pan Height        | 400mm                                                                                      |
| Water Inlet       | Top rear                                                                                   |
| Warranty          | Toilet Pan & Cistern: 10 Years, Toilet Seat & Flushing<br>Mechanism: 2 Year                |
| Toilet Seat       | Soft Close / Quick Release                                                                 |
| Includes Seat     | Yes                                                                                        |
| Trap Options      | S or P Trap                                                                                |
| Material          | Ceramic                                                                                    |
| Other Information | Includes S trap connector. Hygienic rimless pan design.<br>Optional flush button available |