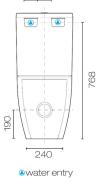

## Zen II Rimless Back To Wall Toilet Suite With Thick Seat White

Code: ZEN65ST.WH

| Brand             | Progetto                                                                                   |
|-------------------|--------------------------------------------------------------------------------------------|
| Colour            | White                                                                                      |
| Finish            | Gloss                                                                                      |
| Material          | Ceramic                                                                                    |
| Installation      | Back to wall                                                                               |
| WELS Rating       | 4 Star (4.5/3 litre flush)                                                                 |
| Width (mm)        | 374                                                                                        |
| Depth (mm)        | 650                                                                                        |
| Height (mm)       | 830                                                                                        |
| Pan Height        | 400mm                                                                                      |
| Water Inlet       | Top rear                                                                                   |
| Warranty          | Toilet Pan & Cistern: 10 Years, Toilet Seat & Flushing<br>Mechanism: 2 Year                |
| Toilet Seat       | Soft Close / Quick Release                                                                 |
| Includes Seat     | Yes                                                                                        |
| Trap Options      | S or P Trap                                                                                |
| Material          | Ceramic                                                                                    |
| Other Information | Includes S trap connector. Hygienic rimless pan design.<br>Optional flush button available |