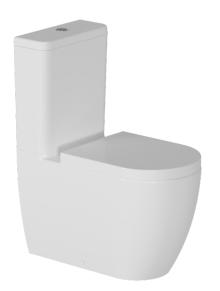

## Zen II Rimless Back To Wall Toilet Suite With Thick Seat White

Code: ZEN65ST.WH

| Brand             | Progetto                                                                                   |
|-------------------|--------------------------------------------------------------------------------------------|
| Colour            | White                                                                                      |
| Finish            | Gloss                                                                                      |
| Material          | Ceramic                                                                                    |
| Installation      | Back to wall                                                                               |
| WELS Rating       | 4 Star (4.5/3 litre flush)                                                                 |
| Width (mm)        | 374                                                                                        |
| Depth (mm)        | 650                                                                                        |
| Height (mm)       | 830                                                                                        |
| Pan Height        | 400mm                                                                                      |
| Water Inlet       | Top rear                                                                                   |
| Warranty          | Toilet Pan & Cistern: 10 Years, Toilet Seat & Flushing<br>Mechanism: 2 Year                |
| Toilet Seat       | Soft Close / Quick Release                                                                 |
| Includes Seat     | Yes                                                                                        |
| Trap Options      | S or P Trap                                                                                |
| Material          | Ceramic                                                                                    |
| Other Information | Includes S trap connector. Hygienic rimless pan design.<br>Optional flush button available |

## Zen II Rimless Back To Wall Toilet Suite With Thick Seat White

Code: ZEN65ST.WH