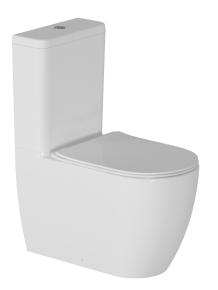

## Zen II Rimless Back To Wall Toilet Suite With Slim Seat White

Code: ZEN65SL.WH

| Brand             | Progetto                                                                                   |
|-------------------|--------------------------------------------------------------------------------------------|
| Colour            | White                                                                                      |
| Finish            | Gloss                                                                                      |
| Material          | Ceramic                                                                                    |
| Installation      | Back to wall                                                                               |
| WELS Rating       | 4 Star (4.5/3 litre flush)                                                                 |
| Width (mm)        | 374                                                                                        |
| Depth (mm)        | 650                                                                                        |
| Height (mm)       | 830                                                                                        |
| Pan Height        | 400mm                                                                                      |
| Water Inlet       | Top rear                                                                                   |
| Warranty          | Toilet Pan & Cistern: 10 Years, Toilet Seat & Flushing<br>Mechanism: 2 Year                |
| Toilet Seat       | Soft Close / Quick Release                                                                 |
| Includes Seat     | Yes                                                                                        |
| Trap Options      | S or P Trap                                                                                |
| Material          | Ceramic                                                                                    |
| Other Information | Includes S trap connector. Hygienic rimless pan design.<br>Optional flush button available |

## Zen II Rimless Back To Wall Toilet Suite With Slim Seat White

Code: ZEN65SL.WH