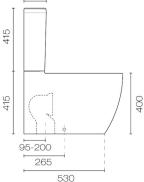

## Zen II Rimless Back To Wall Toilet Suite With Slim Seat White

Code: ZEN65SL.WH

| Brand             | Progetto                                                                                   |
|-------------------|--------------------------------------------------------------------------------------------|
| Colour            | White                                                                                      |
| Finish            | Gloss                                                                                      |
| Material          | Ceramic                                                                                    |
| Installation      | Back to wall                                                                               |
| WELS Rating       | 4 Star (4.5/3 litre flush)                                                                 |
| Width (mm)        | 374                                                                                        |
| Depth (mm)        | 650                                                                                        |
| Height (mm)       | 830                                                                                        |
| Pan Height        | 400mm                                                                                      |
| Water Inlet       | Top rear                                                                                   |
| Warranty          | Toilet Pan & Cistern: 10 Years, Toilet Seat & Flushing<br>Mechanism: 2 Year                |
| Toilet Seat       | Soft Close / Quick Release                                                                 |
| Includes Seat     | Yes                                                                                        |
| Trap Options      | S or P Trap                                                                                |
| Material          | Ceramic                                                                                    |
| Other Information | Includes S trap connector. Hygienic rimless pan design.<br>Optional flush button available |