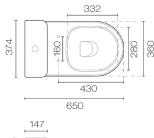

## Zen II Rimless Back To Wall Toilet Suite With Slim Seat White

Code: ZEN65SL.WH

| Brand             | Progetto                                                                                   |
|-------------------|--------------------------------------------------------------------------------------------|
| Colour            | White                                                                                      |
| Finish            | Gloss                                                                                      |
| Material          | Ceramic                                                                                    |
| Installation      | Back to wall                                                                               |
| WELS Rating       | 4 Star (4.5/3 litre flush)                                                                 |
| Width (mm)        | 374                                                                                        |
| Depth (mm)        | 650                                                                                        |
| Height (mm)       | 830                                                                                        |
| Pan Height        | 400mm                                                                                      |
| Water Inlet       | Top rear                                                                                   |
| Warranty          | Toilet Pan & Cistern: 10 Years, Toilet Seat & Flushing<br>Mechanism: 2 Year                |
| Toilet Seat       | Soft Close / Quick Release                                                                 |
| Includes Seat     | Yes                                                                                        |
| Trap Options      | S or P Trap                                                                                |
| Material          | Ceramic                                                                                    |
| Other Information | Includes S trap connector. Hygienic rimless pan design.<br>Optional flush button available |