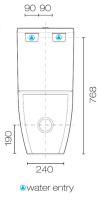

## Zen II Rimless Back To Wall Toilet Suite With Slim Seat White

Code: ZEN65SL.WH

| Brand             | Progetto                                                                                   |
|-------------------|--------------------------------------------------------------------------------------------|
| Colour            | White                                                                                      |
| Finish            | Gloss                                                                                      |
| Material          | Ceramic                                                                                    |
| Installation      | Back to wall                                                                               |
| WELS Rating       | 4 Star (4.5/3 litre flush)                                                                 |
| Width (mm)        | 374                                                                                        |
| Depth (mm)        | 650                                                                                        |
| Height (mm)       | 830                                                                                        |
| Pan Height        | 400mm                                                                                      |
| Water Inlet       | Top rear                                                                                   |
| Warranty          | Toilet Pan & Cistern: 10 Years, Toilet Seat & Flushing<br>Mechanism: 2 Year                |
| Toilet Seat       | Soft Close / Quick Release                                                                 |
| Includes Seat     | Yes                                                                                        |
| Trap Options      | S or P Trap                                                                                |
| Material          | Ceramic                                                                                    |
| Other Information | Includes S trap connector. Hygienic rimless pan design.<br>Optional flush button available |